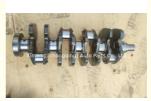

### 4G63 Engine Crankshaft MD187924 346022 for MITSUBISHI 4G63 L200 L300 2.4L 8V

#### **Product Specification**

• Product Name: Crankshaft MD187924 • OE NO.: 4G63 • Engine Model: 1 Year • Warranty: · Condition: New • OEM NO: 346022

For MITSUBISHI L200 L300 · Application:

## **PRODUCT SPECIFICATIONS**

Product name Crankshaft

OEM# MD187924 346022

Engine model 4G63

Application For MITSUBISHI 4G63 2.4 8V

Place of Origin China

Warranty 12 months