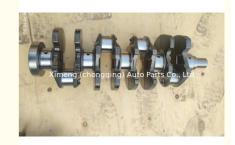

### 4G63 Engine Crankshaft MD187924 346022 for MITSUBISHI 4G63 L200 L300 2.4L 8V

#### **Product Specification**

• Product Name: Crankshaft MD187924 • OE NO.: 4G63 • Engine Model: 1 Year • Warranty: · Condition: New • OEM NO: 346022

For MITSUBISHI L200 L300 · Application:

## **PRODUCT SPECIFICATIONS**

Product name Crankshaft

OEM# MD187924 346022

Engine model 4G63

Application For MITSUBISHI 4G63 2.4 8V

Place of Origin China

Warranty 12 months