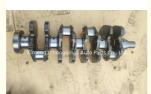

### 4G63 Engine Crankshaft MD187924 346022 for MITSUBISHI 4G63 L200 L300 2.4L 8V

#### **Product Specification**

• Product Name: Crankshaft MD187924 • OE NO.: 4G63 • Engine Model: 1 Year • Warranty: · Condition: New • OEM NO: 346022

For MITSUBISHI L200 L300 · Application:

## **PRODUCT SPECIFICATIONS**

Product name Crankshaft

OEM# MD187924 346022

Engine model 4G63

Application For MITSUBISHI 4G63 2.4 8V

Place of Origin China

Warranty 12 months