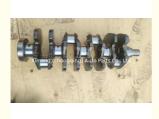

### 4G63 Engine Crankshaft MD187924 346022 for MITSUBISHI 4G63 L200 L300 2.4L 8V

#### **Product Specification**

• Product Name: Crankshaft MD187924 • OE NO.: 4G63 • Engine Model: 1 Year • Warranty: · Condition: New • OEM NO: 346022

For MITSUBISHI L200 L300 · Application:

## **PRODUCT SPECIFICATIONS**

Product name Crankshaft

OEM# MD187924 346022

Engine model 4G63

Application For MITSUBISHI 4G63 2.4 8V

Place of Origin China

Warranty 12 months