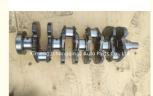

### 4G63 Engine Crankshaft MD187924 346022 for MITSUBISHI 4G63 L200 L300 2.4L 8V

#### **Product Specification**

• Product Name: Crankshaft MD187924 • OE NO.: 4G63 • Engine Model: 1 Year • Warranty: · Condition: New • OEM NO: 346022

For MITSUBISHI L200 L300 · Application:

## **PRODUCT SPECIFICATIONS**

Product name Crankshaft

OEM# MD187924 346022

Engine model 4G63

Application For MITSUBISHI 4G63 2.4 8V

Place of Origin China

Warranty 12 months