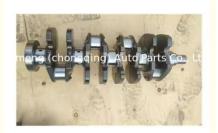

### 4G63 Engine Crankshaft MD187924 346022 for MITSUBISHI 4G63 L200 L300 2.4L 8V

#### **Product Specification**

• Product Name: Crankshaft MD187924 • OE NO.: 4G63 • Engine Model: 1 Year • Warranty: · Condition: New • OEM NO: 346022

For MITSUBISHI L200 L300 · Application:

## **PRODUCT SPECIFICATIONS**

Product name Crankshaft

OEM# MD187924 346022

Engine model 4G63

Application For MITSUBISHI 4G63 2.4 8V

Place of Origin China

Warranty 12 months