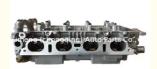

# 1ZZ 2ZZ-FE 2ZZ Engine Cylinder Head 11101-22071 11101-22052 for Toyota COROLLA CROWN 1.8L

### **Product Specification**

Product Name: Cylinder Head
OE NO.: 11101-22071
Engine Model: 1ZZ 2ZZ 2ZZ-FE

Warranty: 1 yearCondition: New

• Application: For COROLLA For CROWN 1.8

## **PRODUCT SPECIFICATIONS**

Product name Cylinder Head

OEM# 11101-22071

Engine model 1ZZ/2ZZ 2ZZ-FE

Car Model For CROWN For COROLA 1.8I

Warranty 12 months

Place of Origin China