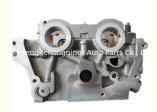

# 1ZZ 2ZZ-FE 2ZZ Engine Cylinder Head 11101-22071 11101-22052 for Toyota COROLLA CROWN 1.8L

### **Product Specification**

Product Name: Cylinder Head
OE NO.: 11101-22071
Engine Model: 1ZZ 2ZZ 2ZZ-FE

Warranty: 1 yearCondition: New

• Application: For COROLLA For CROWN 1.8

## **PRODUCT SPECIFICATIONS**

Product name Cylinder Head

OEM# 11101-22071

Engine model 1ZZ/2ZZ 2ZZ-FE

Car Model For CROWN For COROLA 1.8I

Warranty 12 months

Place of Origin China