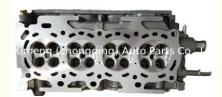

# 1ZZ 2ZZ-FE 2ZZ Engine Cylinder Head 11101-22071 11101-22052 for Toyota COROLLA CROWN 1.8L

### **Product Specification**

Product Name: Cylinder Head
OE NO.: 11101-22071
Engine Model: 1ZZ 2ZZ 2ZZ-FE

Warranty: 1 yearCondition: New

• Application: For COROLLA For CROWN 1.8

## **PRODUCT SPECIFICATIONS**

Product name Cylinder Head

OEM# 11101-22071

Engine model 1ZZ/2ZZ 2ZZ-FE

Car Model For CROWN For COROLA 1.8I

Warranty 12 months

Place of Origin China