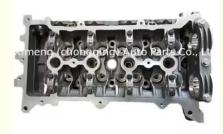

# 1ZZ 2ZZ-FE 2ZZ Engine Cylinder Head 11101-22071 11101-22052 for Toyota COROLLA CROWN 1.8L

### **Product Specification**

Product Name: Cylinder Head
OE NO.: 11101-22071
Engine Model: 1ZZ 2ZZ 2ZZ-FE

Warranty: 1 yearCondition: New

• Application: For COROLLA For CROWN 1.8

## **PRODUCT SPECIFICATIONS**

Product name Cylinder Head

OEM# 11101-22071

Engine model 1ZZ/2ZZ 2ZZ-FE

Car Model For CROWN For COROLA 1.8I

Warranty 12 months

Place of Origin China