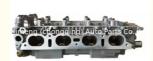

# 1ZZ 2ZZ-FE 2ZZ Engine Cylinder Head 11101-22071 11101-22052 for Toyota COROLLA CROWN 1.8L

### **Product Specification**

Product Name: Cylinder Head
OE NO.: 11101-22071
Engine Model: 1ZZ 2ZZ 2ZZ-FE

Warranty: 1 yearCondition: New

• Application: For COROLLA For CROWN 1.8

## **PRODUCT SPECIFICATIONS**

Product name Cylinder Head

OEM# 11101-22071

Engine model 1ZZ/2ZZ 2ZZ-FE

Car Model For CROWN For COROLA 1.8I

Warranty 12 months

Place of Origin China