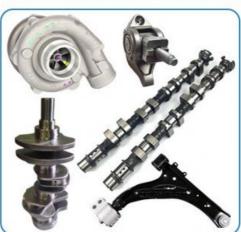

## **Basic Information**

• Place of Origin: Chongqing, China

Minimum Order Quantity: Negotiable

Price: \$7,500.00/pieces 1-19 pieces Packaging Details: Carton box/Pallet /wooden box

• Delivery Time: If we have stock ,we can ship within 3 days ,

the exact delivery time depends on order

quantity

L/C, T/T • Payment Terms:



### **Product Specification**

• Product Name: Engine Long Block

• OE NO.: PT306 PT306 • Engine Code: 12 Months • Warranty: · Condition:

Application: For RANGE ROVER 3.0T



### More Images





## **PRODUCT SPECIFICATIONS**

Product name Engine Long Block

OEM# PT306

Car Model PT306

ENGINE MODEL PT306 For RANGE ROVER 3.0T MHEV L6

Packing method As per customer's requirements

Warranty 12 months

Place of Origin China

MOQ: 1 pc

## THE MAIN PRODUCTS













### **COMPANY PROFILE**

Ximeng parts is a professional auto supplier with more than 19 years's experience, we specialized in engine parts for all kinds of cars, and also supply transmission parts, suspension parts and body parts.

We fous on high quality , provide excellet service , devote to be the reliable partner and supplier of our clients .



## **PRODUCT LINES**

Engine parts: Long block, cylinder head, camshaft crankshaft, oil pump,

water pump, starter, alternator, conrod, rocker arm.

Suspension parts: shock absorber, control arm, engine mount, bearing, etc.

Transmission parts: gear box, gear, shaft, etc.

Steering systems: Steering rack, steering pump, wheel hub, drive shaft

Body parts: hand door, lamp, mirror. Door lock,etc.



## **PACKAGING TO SHOW**





### **CERTIFI