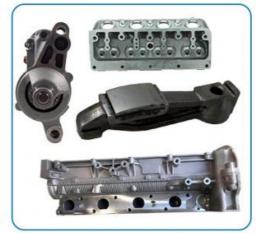

#### **Basic Information**

• Place of Origin: Chongqing, China

Minimum Order Quantity: Negotiable

Price: \$7,500.00/pieces 1-19 pieces Packaging Details: Carton box/Pallet /wooden box

• Delivery Time: If we have stock ,we can ship within 3 days ,

the exact delivery time depends on order

quantity

L/C, T/T • Payment Terms:



### **Product Specification**

• Product Name: Engine Long Block

• OE NO.: PT306 PT306 • Engine Code: 12 Months • Warranty: · Condition:

Application: For RANGE ROVER 3.0T



### More Images





## **PRODUCT SPECIFICATIONS**

Product name Engine Long Block

OEM# PT306

Car Model PT306

ENGINE MODEL PT306 For RANGE ROVER 3.0T MHEV L6

Packing method As per customer's requirements

Warranty 12 months

Place of Origin China

MOQ: 1 pc

## THE MAIN PRODUCTS













### **COMPANY PROFILE**

Ximeng parts is a professional auto supplier with more than 19 years's experience, we specialized in engine parts for all kinds of cars, and also supply transmission parts, suspension parts and body parts.

We fous on high quality , provide excellet service , devote to be the reliable partner and supplier of our clients .



## **PRODUCT LINES**

Engine parts: Long block, cylinder head, camshaft crankshaft, oil pump,

water pump, starter, alternator, conrod, rocker arm.

Suspension parts: shock absorber, control arm, engine mount, bearing, etc.

Transmission parts: gear box, gear, shaft, etc.

Steering systems: Steering rack, steering pump, wheel hub, drive shaft

Body parts: hand door, lamp, mirror. Door lock,etc.



## **PACKAGING TO SHOW**





### **CER