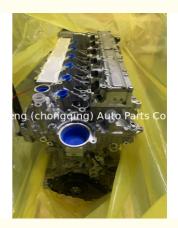

# **Engine Assembly PT306 Engine Long Block for RANGE ROVER**

### **Product Specification**

• Product Name: Engine Long Block

• OE NO.: PT306 PT306 • Engine Code: 12 Months • Warranty: · Condition:

Application: For RANGE ROVER 3.0T

## **PRODUCT SPECIFICATIONS**

Product name Engine Long Block

OEM# PT306

Car Model PT306

ENGINE MODEL PT306 For RANGE ROVER 3.0T MHEV L6

Packing method As per customer's requirements

Warranty 12 months

Place of Origin China