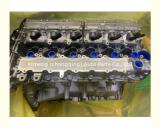

# **Engine Assembly PT306 Engine Long Block for RANGE ROVER**

### **Product Specification**

• Product Name: Engine Long Block

• OE NO.: PT306 PT306 • Engine Code: 12 Months • Warranty: · Condition:

Application: For RANGE ROVER 3.0T

## **PRODUCT SPECIFICATIONS**

Product name Engine Long Block

OEM# PT306

Car Model PT306

ENGINE MODEL PT306 For RANGE ROVER 3.0T MHEV L6

Packing method As per customer's requirements

Warranty 12 months

Place of Origin China