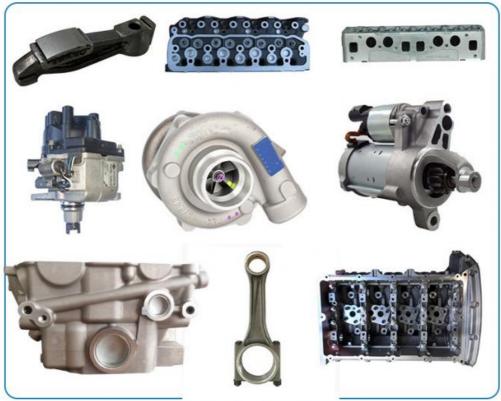

ER**

#### **Basic Information**

• Place of Origin: Chongqing, China

Minimum Order Quantity: Negotiable

Price: \$7,500.00/pieces 1-19 pieces Packaging Details: Carton box/Pallet /wooden box

• Delivery Time: If we have stock ,we can ship within 3 days ,

the exact delivery time depends on order

quantity

L/C, T/T • Payment Terms:



### **Product Specification**

• Product Name: Engine Long Block

• OE NO.: PT306 PT306 • Engine Code: 12 Months • Warranty: · Condition:

Application: For RANGE ROVER 3.0T



### More Images





## **PRODUCT SPECIFICATIONS**

Product name Engine Long Block

OEM# PT306

Car Model PT306

ENGINE MODEL PT306 For RANGE ROVER 3.0T MHEV L6

Packing method As per customer's requirements

Warranty 12 months

Place of Origin China

MOQ: 1 pc

## THE MAIN PRODUCTS













### **COMPANY PROFILE**

Ximeng parts is a professional auto supplier with more than 19 years's experience, we specialized in engine parts for all kinds of cars, and also supply transmission parts, suspension parts and body parts.

We fous on high quality , provide excellet service , devote to be the reliable partner and supplier of our clients .



## **PRODUCT LINES**

Engine parts: Long block, cylinder head, camshaft crankshaft, oil pump,

water pump, starter, alternator, conrod, rocker arm.

Suspension parts: shock absorber, control arm, engine mount, bearing, etc.

Transmission parts: gear box, gear, shaft, etc.

Steering systems: Steering rack, steering pump, wheel hub, drive shaft

Body parts: hand door, lamp, mirror. Door lock,etc.



## **PACKAGING TO SHOW**





### *