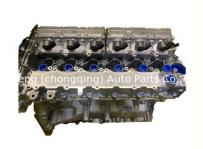

# **Engine Assembly PT306 Engine Long Block for RANGE ROVER**

### **Product Specification**

• Product Name: Engine Long Block

• OE NO.: PT306 PT306 • Engine Code: 12 Months • Warranty: · Condition:

Application: For RANGE ROVER 3.0T

## **PRODUCT SPECIFICATIONS**

Product name Engine Long Block

OEM# PT306

Car Model PT306

ENGINE MODEL PT306 For RANGE ROVER 3.0T MHEV L6

Packing method As per customer's requirements

Warranty 12 months

Place of Origin China