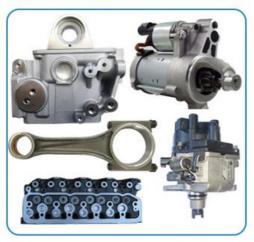

#### **Basic Information**

• Place of Origin: Chongqing, China

Minimum Order Quantity: Negotiable

Price: \$7,500.00/pieces 1-19 pieces Packaging Details: Carton box/Pallet /wooden box

• Delivery Time: If we have stock ,we can ship within 3 days ,

the exact delivery time depends on order

quantity

L/C, T/T • Payment Terms:



### **Product Specification**

• Product Name: Engine Long Block

• OE NO.: PT306 PT306 • Engine Code: 12 Months • Warranty: · Condition:

Application: For RANGE ROVER 3.0T



### More Images





## **PRODUCT SPECIFICATIONS**

Product name Engine Long Block

OEM# PT306

Car Model PT306

ENGINE MODEL PT306 For RANGE ROVER 3.0T MHEV L6

Packing method As per customer's requirements

Warranty 12 months

Place of Origin China

MOQ: 1 pc

## THE MAIN PRODUCTS













### **COMPANY PROFILE**

Ximeng parts is a professional auto supplier with more than 19 years's experience, we specialized in engine parts for all kinds of cars, and also supply transmission parts, suspension parts and body parts.

We fous on high quality , provide excellet service , devote to be the reliable partner and supplier of our clients .



## **PRODUCT LINES**

Engine parts: Long block, cylinder head, camshaft crankshaft, oil pump,

water pump, starter, alternator, conrod, rocker arm.

Suspension parts: shock absorber, control arm, engine mount, bearing, etc.

Transmission parts: gear box, gear, shaft, etc.

Steering systems: Steering rack, steering pump, wheel hub, drive shaft

Body parts: hand door, lamp, mirror. Door lock,etc.



## **PACKAGING TO SHOW**





### **CERTI