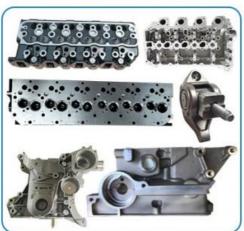

**

#### **Basic Information**

• Place of Origin: Chongqing, China

Minimum Order Quantity: Negotiable

Price: \$7,500.00/pieces 1-19 pieces Packaging Details: Carton box/Pallet /wooden box

• Delivery Time: If we have stock ,we can ship within 3 days ,

the exact delivery time depends on order

quantity

L/C, T/T • Payment Terms:



### **Product Specification**

• Product Name: Engine Long Block

• OE NO.: PT306 PT306 • Engine Code: 12 Months • Warranty: · Condition:

Application: For RANGE ROVER 3.0T



### More Images





## **PRODUCT SPECIFICATIONS**

Product name Engine Long Block

OEM# PT306

Car Model PT306

ENGINE MODEL PT306 For RANGE ROVER 3.0T MHEV L6

Packing method As per customer's requirements

Warranty 12 months

Place of Origin China

MOQ: 1 pc

## THE MAIN PRODUCTS













### **COMPANY PROFILE**

Ximeng parts is a professional auto supplier with more than 19 years's experience, we specialized in engine parts for all kinds of cars, and also supply transmission parts, suspension parts and body parts.

We fous on high quality , provide excellet service , devote to be the reliable partner and supplier of our clients .



## **PRODUCT LINES**

Engine parts: Long block, cylinder head, camshaft crankshaft, oil pump,

water pump, starter, alternator, conrod, rocker arm.

Suspension parts: shock absorber, control arm, engine mount, bearing, etc.

Transmission parts: gear box, gear, shaft, etc.

Steering systems: Steering rack, steering pump, wheel hub, drive shaft

Body parts: hand door, lamp, mirror. Door lock,etc.



## **PACKAGING TO SHOW**





### **C