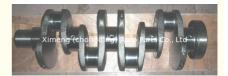

### 4BT Engine Crankshaft 3929036 3907803 for CUMMINS Diesel Engine

### **Product Specification**

• Product Name: Crankshaft

3907803, 3929036 • OE NO.:

4BT • Engine Model: . Condition: New • Warranty: 1 Year

For Cummins Diesel Engine • Application:

## **PRODUCT SPECIFICATIONS**

Product name Crankshaft

OEM# 3929036 3907803

Engine model 4BT

Application For CUMMINS Diesel

Place of Origin China

Warranty 12 months