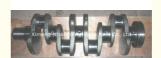

### 4BT Engine Crankshaft 3929036 3907803 for CUMMINS Diesel Engine

### **Product Specification**

• Product Name: Crankshaft

3907803, 3929036 • OE NO.:

4BT • Engine Model: . Condition: New • Warranty: 1 Year

For Cummins Diesel Engine • Application:

## **PRODUCT SPECIFICATIONS**

Product name Crankshaft

OEM# 3929036 3907803

Engine model 4BT

Application For CUMMINS Diesel

Place of Origin China

Warranty 12 months