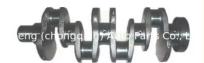

### 4BT Engine Crankshaft 3929036 3907803 for CUMMINS Diesel Engine

### **Product Specification**

• Product Name: Crankshaft

3907803, 3929036 • OE NO.:

4BT • Engine Model: . Condition: New • Warranty: 1 Year

For Cummins Diesel Engine • Application:

## **PRODUCT SPECIFICATIONS**

Product name Crankshaft

OEM# 3929036 3907803

Engine model 4BT

Application For CUMMINS Diesel

Place of Origin China

Warranty 12 months