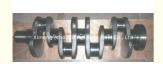

### 4BT Engine Crankshaft 3929036 3907803 for CUMMINS Diesel Engine

### **Product Specification**

• Product Name: Crankshaft

3907803, 3929036 • OE NO.:

4BT • Engine Model: . Condition: New • Warranty: 1 Year

For Cummins Diesel Engine • Application:

## **PRODUCT SPECIFICATIONS**

Product name Crankshaft

OEM# 3929036 3907803

Engine model 4BT

Application For CUMMINS Diesel

Place of Origin China

Warranty 12 months