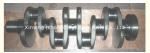

### 4BT Engine Crankshaft 3929036 3907803 for CUMMINS Diesel Engine

### **Product Specification**

• Product Name: Crankshaft

3907803, 3929036 • OE NO.:

4BT • Engine Model: . Condition: New • Warranty: 1 Year

For Cummins Diesel Engine • Application:

## **PRODUCT SPECIFICATIONS**

Product name Crankshaft

OEM# 3929036 3907803

Engine model 4BT

Application For CUMMINS Diesel

Place of Origin China

Warranty 12 months