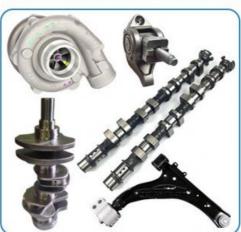

## THE MAIN PRODUCTS

## **PRODUCT LINES**

Engine parts: Long block, cylinder head, camshaft crankshaft, oil pump,

water pump, starter, alternator, conrod, rocker arm.

Suspension parts: shock absorber, control arm, engine mount, bearing, etc.

Transmission parts: gear box, gear, shaft, etc.

Steering systems: Steering rack, steering pump, wheel hub, drive shaft

Body parts: hand door, lamp, mirror. Door lock,etc.