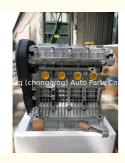

### 18K4G 1.8L Engine Long Block For SAIC Roewe 18K4G 18K4F

#### **Product Specification**

• Product Name: Engine Long Block • OE NO.: 18K4G 18K4F For SAIC Roewe • Application: 12 Months • Warranty: Displacement: 1.8L • Condition: New

## **PRODUCT SPECIFICATIONS**

Product name Engine Long Block

OEM# 18K4G 18K4H 18K4F

Car Model For SAIC Roewe 1.8L

Warranty 12 months

Place of Origin China