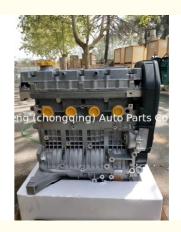

### 18K4G 1.8L Engine Long Block For SAIC Roewe 18K4G 18K4F

#### **Product Specification**

• Product Name: Engine Long Block • OE NO.: 18K4G 18K4F For SAIC Roewe • Application: 12 Months • Warranty: Displacement: 1.8L • Condition: New

## **PRODUCT SPECIFICATIONS**

Product name Engine Long Block

OEM# 18K4G 18K4H 18K4F

Car Model For SAIC Roewe 1.8L

Warranty 12 months

Place of Origin China