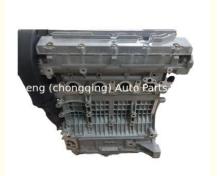

### 18K4G 1.8L Engine Long Block For SAIC Roewe 18K4G 18K4F

#### **Product Specification**

• Product Name: Engine Long Block • OE NO.: 18K4G 18K4F For SAIC Roewe • Application: 12 Months • Warranty: Displacement: 1.8L • Condition: New

## **PRODUCT SPECIFICATIONS**

Product name Engine Long Block

OEM# 18K4G 18K4H 18K4F

Car Model For SAIC Roewe 1.8L

Warranty 12 months

Place of Origin China