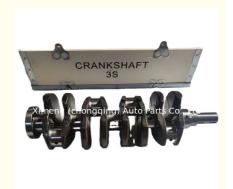

### 3S Engine Crankshaft 13411-74908 1341174908 for Toyota 3S 2000-2018

### **Product Specification**

- Product Name:
- OE NO.:
- Engine Model:
- Warranty:
- Condition:
- Application:
- OEM NO:

| Crankshaft    |
|---------------|
| 13411-74908   |
| 3S            |
| 1 Year        |
| New           |
| For TOYOTA 3S |
| 1341174908    |

# **PRODUCT SPECIFICATIONS**

| Product name    | Crankshaft                     |
|-----------------|--------------------------------|
| OEM#            | 13411-74908                    |
| Engine model    | 3S                             |
| Application     | For TOYOTA                     |
| Packing method  | As per customer's requirements |
| Place of Origin | China                          |
| Warranty        | 12 months                      |