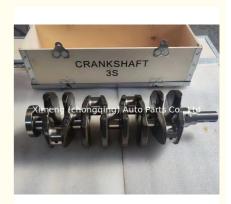

### 3S Engine Crankshaft 13411-74908 1341174908 for Toyota 3S 2000-2018

### **Product Specification**

- Product Name:
- OE NO.:
- Engine Model:
- Warranty:
- Condition:
- Application:
- OEM NO:

| Crankshaft    |
|---------------|
| 13411-74908   |
| 3S            |
| 1 Year        |
| New           |
| For TOYOTA 3S |
| 1341174908    |

# **PRODUCT SPECIFICATIONS**

| Product name    | Crankshaft                     |
|-----------------|--------------------------------|
| OEM#            | 13411-74908                    |
| Engine model    | 3S                             |
| Application     | For TOYOTA                     |
| Packing method  | As per customer's requirements |
| Place of Origin | China                          |
| Warranty        | 12 months                      |