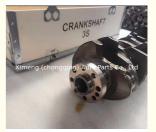

### 3S Engine Crankshaft 13411-74908 1341174908 for Toyota 3S 2000-2018

### **Product Specification**

- Product Name:
- OE NO.:
- Engine Model:
- Warranty:
- Condition:
- Application:
- OEM NO:

| Crankshaft    |
|---------------|
| 13411-74908   |
| 3S            |
| 1 Year        |
| New           |
| For TOYOTA 3S |
| 1341174908    |

# **PRODUCT SPECIFICATIONS**

| Product name    | Crankshaft                     |
|-----------------|--------------------------------|
| OEM#            | 13411-74908                    |
| Engine model    | 3S                             |
| Application     | For TOYOTA                     |
| Packing method  | As per customer's requirements |
| Place of Origin | China                          |
| Warranty        | 12 months                      |