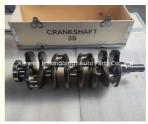

### 3S Engine Crankshaft 13411-74908 1341174908 for Toyota 3S 2000-2018

### **Product Specification**

- Product Name:
- OE NO.:
- Engine Model:
- Warranty:
- Condition:
- Application:
- OEM NO:

| Crankshaft    |
|---------------|
| 13411-74908   |
| 3S            |
| 1 Year        |
| New           |
| For TOYOTA 3S |
| 1341174908    |

# **PRODUCT SPECIFICATIONS**

| Product name    | Crankshaft                     |
|-----------------|--------------------------------|
| OEM#            | 13411-74908                    |
| Engine model    | 3S                             |
| Application     | For TOYOTA                     |
| Packing method  | As per customer's requirements |
| Place of Origin | China                          |
| Warranty        | 12 months                      |