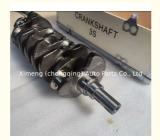

### 3S Engine Crankshaft 13411-74908 1341174908 for Toyota 3S 2000-2018

### **Product Specification**

- Product Name:
- OE NO.:
- Engine Model:
- Warranty:
- Condition:
- Application:
- OEM NO:

| Crankshaft    |
|---------------|
| 13411-74908   |
| 3S            |
| 1 Year        |
| New           |
| For TOYOTA 3S |
| 1341174908    |

# **PRODUCT SPECIFICATIONS**

| Product name    | Crankshaft                     |
|-----------------|--------------------------------|
| OEM#            | 13411-74908                    |
| Engine model    | 3S                             |
| Application     | For TOYOTA                     |
| Packing method  | As per customer's requirements |
| Place of Origin | China                          |
| Warranty        | 12 months                      |