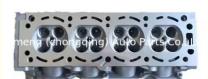

# L34 Engine Cylinder Head 93333314 93333315 90542815 93300238 93333315 For BUICK/REGAL 2.0L

### **Product Specification**

Product Name: CYLINDER HEAD
OE NO.: 93333314, 93333315

• Engine Model: L34 Engine

Reference NO.: N805N79, ADN17709, BCH037

Size: As StardardWarranty: 2 YearCondition: New

• Application: For BUICK REGAL 2.0L

## **PRODUCT SPECIFICATIONS**

Product name Cylinder head

OEM# 93333314 93333315 90542815

Engine model L34

Application For BUICK/REGAL 2.0L

Package Netural packing

Place of Origin China

Warranty 12 months