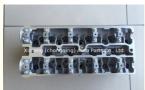

# L34 Engine Cylinder Head 93333314 93333315 90542815 93300238 93333315 For BUICK/REGAL 2.0L

### **Product Specification**

Product Name: CYLINDER HEAD
OE NO.: 93333314, 93333315

• Engine Model: L34 Engine

Reference NO.: N805N79, ADN17709, BCH037

Size: As StardardWarranty: 2 YearCondition: New

• Application: For BUICK REGAL 2.0L

## **PRODUCT SPECIFICATIONS**

Product name Cylinder head

OEM# 93333314 93333315 90542815

Engine model L34

Application For BUICK/REGAL 2.0L

Package Netural packing

Place of Origin China

Warranty 12 months