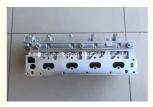

# L34 Engine Cylinder Head 93333314 93333315 90542815 93300238 93333315 For BUICK/REGAL 2.0L

### **Product Specification**

Product Name: CYLINDER HEAD
OE NO.: 93333314, 93333315

• Engine Model: L34 Engine

Reference NO.: N805N79, ADN17709, BCH037

Size: As StardardWarranty: 2 YearCondition: New

• Application: For BUICK REGAL 2.0L

## **PRODUCT SPECIFICATIONS**

Product name Cylinder head

OEM# 93333314 93333315 90542815

Engine model L34

Application For BUICK/REGAL 2.0L

Package Netural packing

Place of Origin China

Warranty 12 months