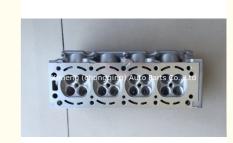

# L34 Engine Cylinder Head 93333314 93333315 90542815 93300238 93333315 For BUICK/REGAL 2.0L

### **Product Specification**

Product Name: CYLINDER HEAD
OE NO.: 93333314, 93333315

• Engine Model: L34 Engine

Reference NO.: N805N79, ADN17709, BCH037

Size: As StardardWarranty: 2 YearCondition: New

• Application: For BUICK REGAL 2.0L

## **PRODUCT SPECIFICATIONS**

Product name Cylinder head

OEM# 93333314 93333315 90542815

Engine model L34

Application For BUICK/REGAL 2.0L

Package Netural packing

Place of Origin China

Warranty 12 months