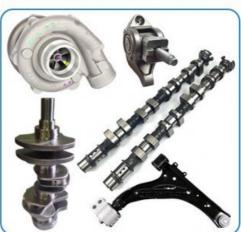

## **PRODUCT LINES**

Engine parts: Long block, cylinder head, camshaft crankshaft, oil pump,

water pump, starter, alternator, conrod, rocker arm.

Suspension parts: shock absorber, control arm, engine mount, bearing, etc.

Transmission parts: gear box, gear, shaft, etc.

Steering systems: Steering rack, steering pump, wheel hub, drive shaft

Body parts: hand door, lamp, mirror. Door lock,etc.