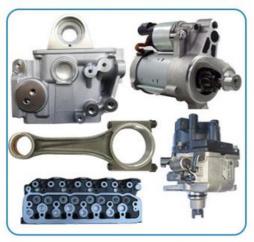

## **PRODUCT LINES**

Engine parts: Long block, cylinder head, camshaft crankshaft, oil pump,

water pump, starter, alternator, conrod, rocker arm.

Suspension parts: shock absorber, control arm, engine mount, bearing, etc.