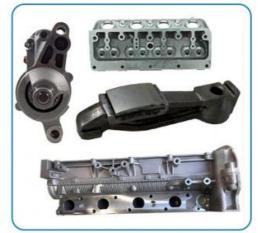

--Model Number: L34

• Minimum Order Quantity: Negotiable

Price: \$145.00/pieces 2-19 pieces
Packaging Details: Carton box/Pallet /wooden box

• Delivery Time: If we have stock ,we can ship within 3 days ,

the exact delivery time depends on order

quantity

• Payment Terms: L/C, T/T



### **Product Specification**

Product Name: CYLINDER HEAD
OE NO.: 93333314, 93333315

• Engine Model: L34 Engine

Reference NO.: N805N79, ADN17709, BCH037

Size: As StardardWarranty: 2 YearCondition: New

• Application: For BUICK REGAL 2.0L



### More Images











## **PRODUCT SPECIFICATIONS**

Product name Cylinder head

OEM# 93333314 93333315 90542815

Engine model L34

Application For BUICK/REGAL 2.0L

Package Netural packing

Place of Origin China

Warranty 12 months

## THE MAIN PRODUCTS













### **COMPANY PROFILE**

Ximeng parts is a professional auto supplier with more than 19 years's experience, we specialized in engine parts for all kinds of cars, and also supply transmission parts, suspension parts and body parts.

We fous on high quality , provide excellet service , devote to be the reliable partner and supplier of our clients .



## **PRODUCT LINES**

Engine parts: Long block, cylinder head, camshaft crankshaft, oil pump,

water pump, starter, alternator, conrod, rocker arm.

Suspension parts: shock absorber, control arm, engine mount, bearing, etc.

Transmission parts: gear box, gear, shaft, etc.

Steering systems: Steering rack, steering pump, wheel hub, drive shaft

Body parts: hand door, lamp, mirror. Door lock,etc.



## **PACKAGING TO SHOW**





### **CER