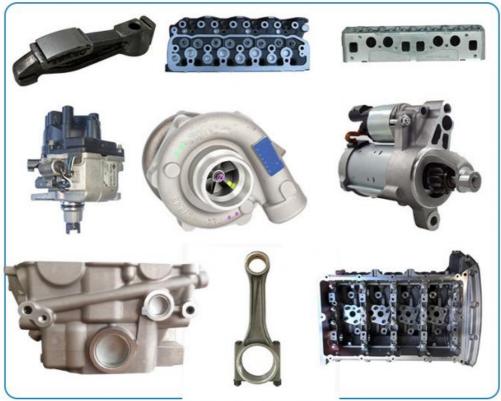

## **PRODUCT LINES**

Engine parts: Long block, cylinder head, camshaft crankshaft, oil pump,

water pump, starter, alternator, conrod, rocker arm.

Suspension parts: shock absorber, control arm, engine mount, bearing, etc.

Transmission parts: gear box, gear, shaft, etc.

Steering systems: Steering rack, steering pump, wheel hub, drive shaft

Body parts: hand door, lamp, mirror. Door lock,etc.