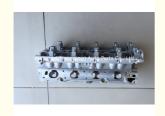

# L34 Engine Cylinder Head 93333314 93333315 90542815 93300238 93333315 For BUICK/REGAL 2.0L

### **Product Specification**

Product Name: CYLINDER HEAD
OE NO.: 93333314, 93333315

• Engine Model: L34 Engine

Reference NO.: N805N79, ADN17709, BCH037

Size: As StardardWarranty: 2 YearCondition: New

• Application: For BUICK REGAL 2.0L

## **PRODUCT SPECIFICATIONS**

Product name Cylinder head

OEM# 93333314 93333315 90542815

Engine model L34

Application For BUICK/REGAL 2.0L

Package Netural packing

Place of Origin China

Warranty 12 months