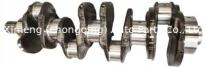

### V80 Crankshaft S00000628 C00006450 for IVECO SAIC Maxus

If we have stock ,we can ship within 3 days , the exact delivery time depends on order  $% \left( {{{\rm{A}}_{\rm{B}}} \right)$ 

西朝(唐)法年前作前後辺 Rena (Galdin) are and is in gqing) Auto Parts Cg (chi

- Product Name:
- OEM NO:
- Engine Model:
- Warranty:
- Condition:
- Application:
- OE NO.:

| Crankshaft           |
|----------------------|
| S00000628            |
| V80                  |
| 1 Year               |
| New                  |
| For IVECO Saic Maxus |
| S00000628, C00006450 |

## **PRODUCT SPECIFICATIONS**

| Product name    | Crankshaft                     |
|-----------------|--------------------------------|
| OEM#            | S00000628 C00006450            |
| Engine model    | V80                            |
| Application     | for IVECO saic maxus           |
| Packing method  | As per customer's requirements |
| Place of Origin | China                          |
| Warranty        | 12 months                      |