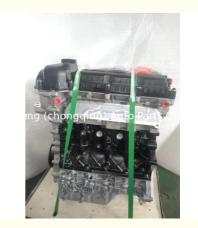

# Engine Assembly SQRE4G16 Engine Long Block for Chery M11 and Tiggo 1.6

### **Product Specification**

• Product Name: Engine Long Block OE NO.: SQRE4G16 Warranty: 12 Months FOR Chery 1.6L Car Model:

· Condition: New

Application: FOR Chery M11

# **PRODUCT SPECIFICATIONS**

Product name Engine Long Block

OEM# SQRE4G16

Car Model SQRE4G16

ENGINE MODEL FOR Chery M11chery tiggo 1.6

Packing method As per customer's requirements

Warranty 12 months

Place of Origin China