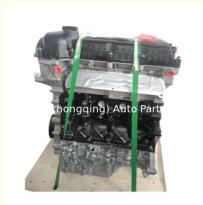

# Engine Assembly SQRE4G16 Engine Long Block for Chery M11 and Tiggo 1.6

### **Product Specification**

• Product Name: Engine Long Block OE NO.: SQRE4G16 Warranty: 12 Months FOR Chery 1.6L Car Model:

· Condition: New

Application: FOR Chery M11

# **PRODUCT SPECIFICATIONS**

Product name Engine Long Block

OEM# SQRE4G16

Car Model SQRE4G16

ENGINE MODEL FOR Chery M11chery tiggo 1.6

Packing method As per customer's requirements

Warranty 12 months

Place of Origin China