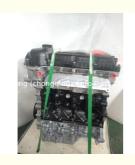

# Engine Assembly SQRE4G16 Engine Long Block for Chery M11 and Tiggo 1.6

### **Product Specification**

• Product Name: Engine Long Block OE NO.: SQRE4G16 Warranty: 12 Months FOR Chery 1.6L Car Model:

· Condition: New

Application: FOR Chery M11

# **PRODUCT SPECIFICATIONS**

Product name Engine Long Block

OEM# SQRE4G16

Car Model SQRE4G16

ENGINE MODEL FOR Chery M11chery tiggo 1.6

Packing method As per customer's requirements

Warranty 12 months

Place of Origin China