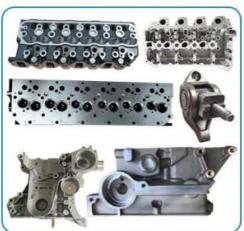

### THE MAIN PRODUCTS

### **PRODUCT LINES**

Engine parts: Long block, cylinder head, camshaft crankshaft, oil pump,

water pump, starter, alternator, conrod, rocker arm.

Suspension parts: shock absorber, control arm, engine mount, bearing, etc.

Transmission parts: gear box, gear, shaft, etc.

Steering systems: Steering rack, steering pump, wheel hub, drive shaft

Body parts: hand door, lamp, mirror. Door lock,etc.