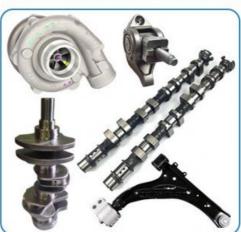

### THE MAIN PRODUCTS

### **PRODUCT LINES**

Engine parts: Long block, cylinder head, camshaft crankshaft, oil pump,

water pump, starter, alternator, conrod, rocker arm.

Suspension parts: shock absorber, control arm, engine mount, bearing, etc.

Transmission parts: gear box, gear, shaft, etc.

Steering systems: Steering rack, steering pump, wheel hub, drive shaft

Body parts: hand door, lamp, mirror. Door lock,etc.