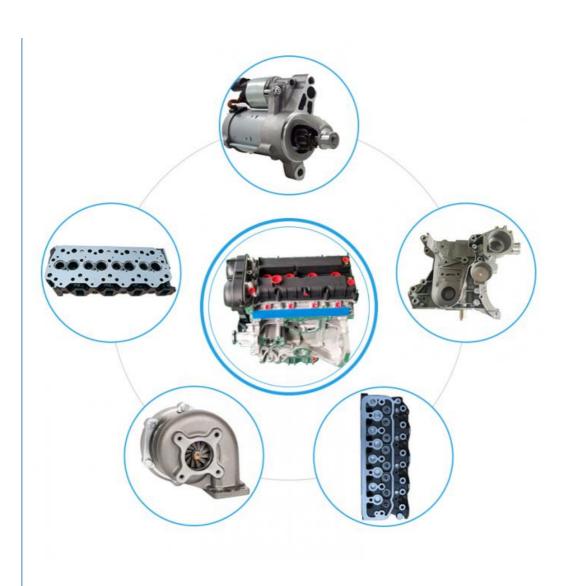

### THE MAIN PRODUCTS

### **PRODUCT LINES**

Engine parts: Long block, cylinder head, camshaft crankshaft, oil pump,

water pump, starter, alternator, conrod, rocker arm.

Suspension parts: shock absorber, control arm, engine mount, bearing, etc.

Transmission parts: gear box, gear, shaft, etc.

Steering systems: Steering rack, steering pump, wheel hub, drive shaft

Body parts: hand door, lamp, mirror. Door lock,etc.