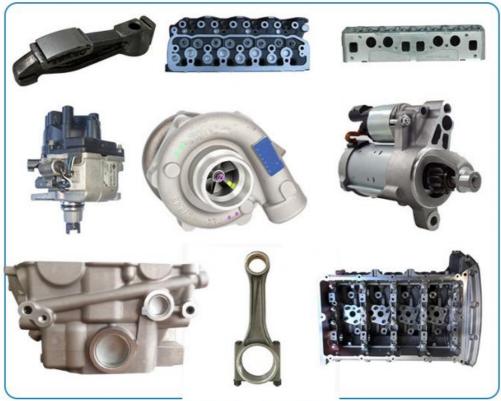

### THE MAIN PRODUCTS

### **PRODUCT LINES**

Engine parts: Long block, cylinder head, camshaft crankshaft, oil pump,

water pump, starter, alternator, conrod, rocker arm.

Suspension parts: shock absorber, control arm, engine mount, bearing, etc.

Transmission parts: gear box, gear, shaft, etc.

Steering systems: Steering rack, steering pump, wheel hub, drive shaft

Body parts: hand door, lamp, mirror. Door lock,etc.