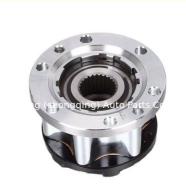

# 43509-35030 Free Wheel Locking Hubs 4350935030 Hilux Wheel Hub For TOYOTA Hi Lux 4 Runner

43509-35030 Free Wheel Locking Hubs 4350935030 Free wheel hub for TOYOTA Hi Lux 4 runner

## PRODUCT SPECIFICATIONS

Product name Free Wheel Locking Hub

OEM# 43509-35030

Car Model For TOYOTA 4 RUNNER

Packing method As per customer's requirements

Warranty 12 months

Place of Origin China