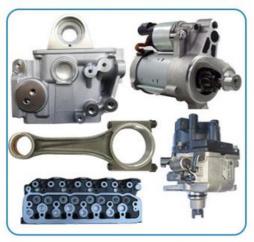

### THE MAIN PRODUCTS

### **PRODUCT LINES**

Engine parts: Long block, cylinder head, camshaft crankshaft, oil pump,

water pump, starter, alternator, conrod, rocker arm.

Suspension parts: shock absorber, control arm, engine mount, bearing, etc.

Transmission parts: gear box, gear, shaft, etc.

Steering systems: Steering rack, steering pump, wheel hub, drive shaft

Body parts: hand door, lamp, mirror. Door lock,etc.