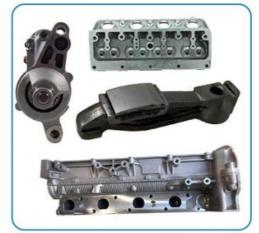

### THE MAIN PRODUCTS

### **PRODUCT LINES**

Engine parts: Long block, cylinder head, camshaft crankshaft, oil pump,

water pump, starter, alternator, conrod, rocker arm.

Suspension parts: shock absorber, control arm, engine mount, bearing, etc.

Transmission parts: gear box, gear, shaft, etc.

Steering systems: Steering rack, steering pump, wheel hub, drive shaft

Body parts: hand door, lamp, mirror. Door lock,etc.