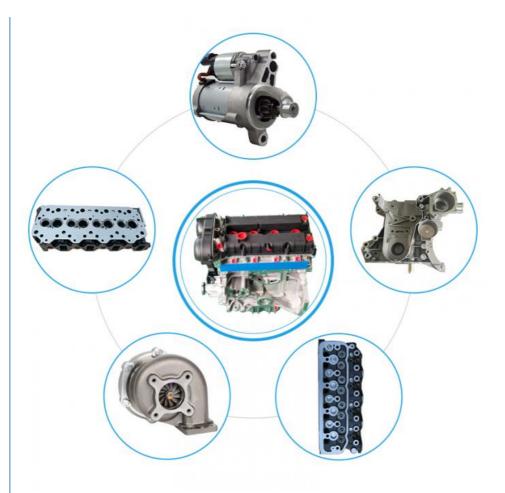

## THE MAIN PRODUCTS

## PRODUCT LINES

Engine parts: Long block, cylinder head, camshaft crankshaft, oil pump,

water pump, starter, alternator, conrod, rocker arm.

Suspension parts: shock absorber , control arm , engine mount ,bearing,etc.