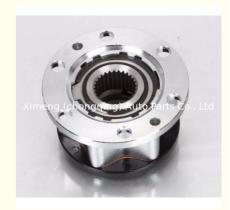

## 43530-69045 Toyota Wheel Hub For Toyota FJ40 FJ45 FJ60 FJ62 BJ40 BJ42 BJ60 HJ47 HJ60

#### **Product Specification**

Product Name:
 Free Wheel Locking Hub/ Free Wheel Hub

• OEM NO: 43530-69045

• Engine Model: FJ40 FJ45 FJ60 FJ62 BJ40

Package: Netural Packing Or As Per Customer's

Requirements

#### **Product Description**

43530-69045 Free Wheel Hub for Toyota FJ40 FJ45 FJ60 FJ62 BJ40 BJ42 BJ60 HJ47 HJ60

## **PRODUCT SPECIFICATIONS**

**Product name** Free Wheel Locking Hub

OEM# 43530-69045

for Toyota FJ40 FJ45 FJ60 FJ62 **Car Model** 

**BJ40** 

Packing method As per customer's requirements

Warranty 12 months Place of Origin China