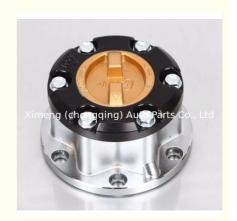

## 43530-69045 Toyota Wheel Hub For Toyota FJ40 FJ45 FJ60 FJ62 BJ40 BJ42 BJ60 HJ47 HJ60

#### **Product Specification**

Product Name:
 Free Wheel Locking Hub/ Free Wheel Hub

• OEM NO: 43530-69045

• Engine Model: FJ40 FJ45 FJ60 FJ62 BJ40

Package: Netural Packing Or As Per Customer's

Requirements

#### **Product Description**

43530-69045 Free Wheel Hub for Toyota FJ40 FJ45 FJ60 FJ62 BJ40 BJ42 BJ60 HJ47 HJ60

## **PRODUCT SPECIFICATIONS**

**Product name** Free Wheel Locking Hub

OEM# 43530-69045

for Toyota FJ40 FJ45 FJ60 FJ62 **Car Model** 

**BJ40** 

Packing method As per customer's requirements

Warranty 12 months Place of Origin China