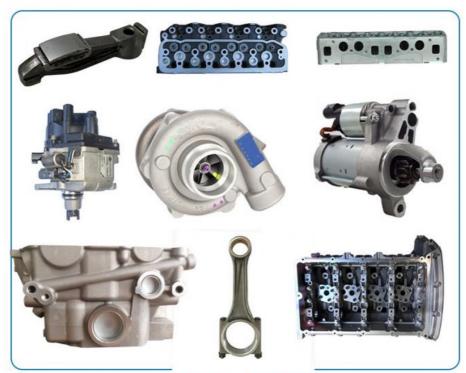

## THE MAIN PRODUCTS

## PRODUCT LINES

Engine parts: Long block, cylinder head, camshaft crankshaft, oil pump,

water pump, starter, alternator, conrod, rocker arm.

Suspension parts: shock absorber , control arm , engine mount ,bearing,etc.