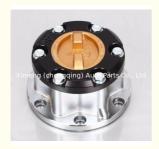

## 43530-69045 Toyota Wheel Hub For Toyota FJ40 FJ45 FJ60 FJ62 BJ40 BJ42 BJ60 HJ47 HJ60

#### **Product Specification**

Product Name:
 Free Wheel Locking Hub/ Free Wheel Hub

• OEM NO: 43530-69045

• Engine Model: FJ40 FJ45 FJ60 FJ62 BJ40

Package: Netural Packing Or As Per Customer's

Requirements

#### **Product Description**

43530-69045 Free Wheel Hub for Toyota FJ40 FJ45 FJ60 FJ62 BJ40 BJ42 BJ60 HJ47 HJ60

## **PRODUCT SPECIFICATIONS**

**Product name** Free Wheel Locking Hub

OEM# 43530-69045

for Toyota FJ40 FJ45 FJ60 FJ62 **Car Model** 

**BJ40** 

Packing method As per customer's requirements

Warranty 12 months Place of Origin China