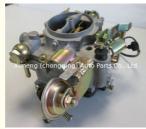

## 4G63 MITSUBISHI Engine Carburetor MD-196458 MD196458 For MITSUBISHI

#### **Product Specification**

Product Name: Carburetor

• OE NO.: MD-196458, MD196458

Engine Model: 4G63Condition: NewWarranty: 1YEAR

• Application: For MITSUBISHI

 Highlight: MITSUBISHI Engine Carburetor, 4G63 Carburetor, MD196458

#### **Product Description**

4G63 Engine Carburetor MD-196458 MD196458 for MITSUBISHI

## **PRODUCT SPECIFICATIONS**

Product name Carburetor

OEM# MD-196458 MD196458

Engine model 4G63

Application for MITSUBISHI 4G63

Country of origin China

Warranty 12 months