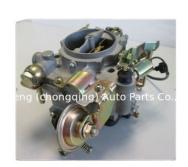

## 4G63 MITSUBISHI Engine Carburetor MD-196458 MD196458 For MITSUBISHI

#### **Product Specification**

Product Name: Carburetor

• OE NO.: MD-196458, MD196458

Engine Model: 4G63Condition: NewWarranty: 1YEAR

• Application: For MITSUBISHI

 Highlight: MITSUBISHI Engine Carburetor, 4G63 Carburetor, MD196458

#### **Product Description**

4G63 Engine Carburetor MD-196458 MD196458 for MITSUBISHI

## **PRODUCT SPECIFICATIONS**

Product name Carburetor

OEM# MD-196458 MD196458

Engine model 4G63

Application for MITSUBISHI 4G63

Country of origin China

Warranty 12 months