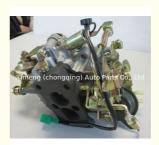

## 4G63 MITSUBISHI Engine Carburetor MD-196458 MD196458 For MITSUBISHI

#### **Product Specification**

Product Name: Carburetor

• OE NO.: MD-196458, MD196458

Engine Model: 4G63Condition: NewWarranty: 1YEAR

• Application: For MITSUBISHI

 Highlight: MITSUBISHI Engine Carburetor, 4G63 Carburetor, MD196458

#### **Product Description**

4G63 Engine Carburetor MD-196458 MD196458 for MITSUBISHI

## **PRODUCT SPECIFICATIONS**

Product name Carburetor

OEM# MD-196458 MD196458

Engine model 4G63

Application for MITSUBISHI 4G63

Country of origin China

Warranty 12 months