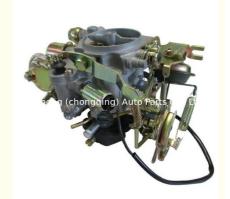

## 4G63 MITSUBISHI Engine Carburetor MD-196458 MD196458 For MITSUBISHI

#### **Product Specification**

Product Name: Carburetor

• OE NO.: MD-196458, MD196458

Engine Model: 4G63Condition: NewWarranty: 1YEAR

• Application: For MITSUBISHI

 Highlight: MITSUBISHI Engine Carburetor, 4G63 Carburetor, MD196458

#### **Product Description**

4G63 Engine Carburetor MD-196458 MD196458 for MITSUBISHI

## **PRODUCT SPECIFICATIONS**

Product name Carburetor

OEM# MD-196458 MD196458

Engine model 4G63

Application for MITSUBISHI 4G63

Country of origin China

Warranty 12 months