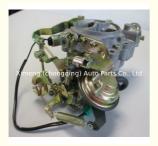

## 4G63 MITSUBISHI Engine Carburetor MD-196458 MD196458 For MITSUBISHI

#### **Product Specification**

Product Name: Carburetor

• OE NO.: MD-196458, MD196458

Engine Model: 4G63Condition: NewWarranty: 1YEAR

• Application: For MITSUBISHI

 Highlight: MITSUBISHI Engine Carburetor, 4G63 Carburetor, MD196458

#### **Product Description**

4G63 Engine Carburetor MD-196458 MD196458 for MITSUBISHI

## **PRODUCT SPECIFICATIONS**

Product name Carburetor

OEM# MD-196458 MD196458

Engine model 4G63

Application for MITSUBISHI 4G63

Country of origin China

Warranty 12 months