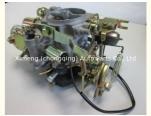

## 4G63 MITSUBISHI Engine Carburetor MD-196458 MD196458 For MITSUBISHI

#### **Product Specification**

Product Name: Carburetor

• OE NO.: MD-196458, MD196458

Engine Model: 4G63Condition: NewWarranty: 1YEAR

• Application: For MITSUBISHI

 Highlight: MITSUBISHI Engine Carburetor, 4G63 Carburetor, MD196458

#### **Product Description**

4G63 Engine Carburetor MD-196458 MD196458 for MITSUBISHI

## **PRODUCT SPECIFICATIONS**

Product name Carburetor

OEM# MD-196458 MD196458

Engine model 4G63

Application for MITSUBISHI 4G63

Country of origin China

Warranty 12 months