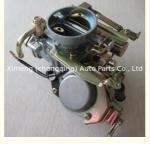

### More Images

NK157 B1600 Engine Carburetor 1942-13-600 3991-13-600 194213600 399113600 for MAZDA NA