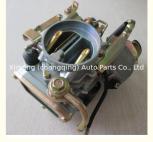

### NK157 B1600 Mazda Carburetor 1942-13-600 3991-13-600 194213600 399113600 For MAZDA NA

### **Product Specification**

• Product Name: Carburetor

· OEM: 1942-13-600 3991-13-600

• Engine Model: NK157 B1600

New Condition: 1YEAR • Warranty: Application: For MAZDA

• OEM1 NO.: 194213600 399113600

• Highlight: mazda NA carburetor, mazda carburetor,

### More Images

NK157 B1600 Engine Carburetor 1942-13-600 3991-13-600 194213600 399113600 for MAZDA NA