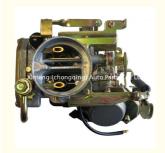

### More Images

NK157 B1600 Engine Carburetor 1942-13-600 3991-13-600 194213600 399113600 for MAZDA NA