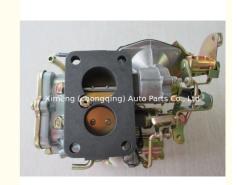

### **Product Specification**

• Product Name: Carburetor

· OEM: 1942-13-600 3991-13-600

• Engine Model: NK157 B1600

New Condition: 1YEAR • Warranty: Application: For MAZDA

• OEM1 NO.: 194213600 399113600

• Highlight: mazda NA carburetor, mazda carburetor,

## **PRODUCT SPECIFICATIONS**

Product name Carburetor

OEM# 1942-13-600 3991-13-600

Engine model for NK157 B1600

Application for MAZDA

Country of origin China

Warranty 12 months