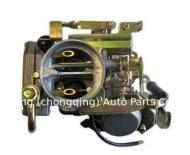

### NK157 B1600 Mazda Carburetor 1942-13-600 3991-13-600 194213600 399113600 For MAZDA NA

### **Product Specification**

• Product Name: Carburetor

· OEM: 1942-13-600 3991-13-600

• Engine Model: NK157 B1600

New Condition: 1YEAR • Warranty: Application: For MAZDA

• OEM1 NO.: 194213600 399113600

• Highlight: mazda NA carburetor, mazda carburetor,