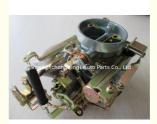

### NK157 B1600 Mazda Carburetor 1942-13-600 3991-13-600 194213600 399113600 For MAZDA NA

### **Product Specification**

• Product Name: Carburetor

· OEM: 1942-13-600 3991-13-600

• Engine Model: NK157 B1600

New Condition: 1YEAR • Warranty: Application: For MAZDA

• OEM1 NO.: 194213600 399113600

• Highlight: mazda NA carburetor, mazda carburetor,

### More Images

NK157 B1600 Engine Carburetor 1942-13-600 3991-13-600 194213600 399113600 for MAZDA NA