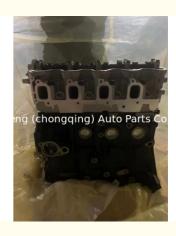

### Engine Assembly Z22D1 Engine Long Block Assembly for Chevrolet Captiva 2013 C100 C140

#### **Product Specification**

- Product Name:
- OE NO.:
- Warranty:
- Condition:
- EM NO:
- Engine Long Block/ Complete Motor Z22D1 12 Months New OZ22D1

## **PRODUCT SPECIFICATIONS**

| Product name    | Engine Long Block              |
|-----------------|--------------------------------|
| OEM#            | Z22D1                          |
| Car Model       | Chevrolet                      |
| Packing method  | As per customer's requirements |
| Warranty        | 12 months                      |
| Place of Origin | China                          |