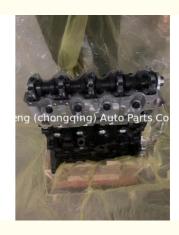

### Engine Assembly Z22D1 Engine Long Block Assembly for Chevrolet Captiva 2013 C100 C140

#### **Product Specification**

- Product Name:
- OE NO.:
- Warranty:
- Condition:
- EM NO:
- Engine Long Block/ Complete Motor Z22D1 12 Months New OZ22D1

## **PRODUCT SPECIFICATIONS**

| Product name    | Engine Long Block              |
|-----------------|--------------------------------|
| OEM#            | Z22D1                          |
| Car Model       | Chevrolet                      |
| Packing method  | As per customer's requirements |
| Warranty        | 12 months                      |
| Place of Origin | China                          |