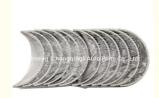

#### C14 C15 1.4L N300 B12 Engine Crankshaft Bearing 9002792 96415824 96960004 For Chevrolet Wuling

## **PRODUCT SPECIFICATIONS**

Product name Connecting rod bearing bush

OEM# L2B B12 B15 C14 C15

Engine L2B B12 B15 C14 C15

Car Model For Chevrolet Wuling 1.4L

Warranty 12 months

Place of Origin China