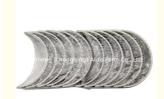

### More Images

#### C14 C15 1.4L N300 B12 Engine Crankshaft Bearing 9002792 96415824 96960004 For Chevrolet Wuling

## **PRODUCT SPECIFICATIONS**

Product name Connecting rod bearing bush

OEM# L2B B12 B15 C14 C15

Engine L2B B12 B15 C14 C15

Car Model For Chevrolet Wuling 1.4L

Warranty 12 months

Place of Origin China