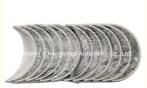

### More Images

#### C14 C15 1.4L N300 B12 Engine Crankshaft Bearing 9002792 96415824 96960004 For Chevrolet Wuling

## **PRODUCT SPECIFICATIONS**

Product name Connecting rod bearing bush

OEM# L2B B12 B15 C14 C15

Engine L2B B12 B15 C14 C15

Car Model For Chevrolet Wuling 1.4L

Warranty 12 months

Place of Origin China