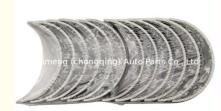

### More Images

#### C14 C15 1.4L N300 B12 Engine Crankshaft Bearing 9002792 96415824 96960004 For Chevrolet Wuling

## **PRODUCT SPECIFICATIONS**

Product name Connecting rod bearing bush

OEM# L2B B12 B15 C14 C15

Engine L2B B12 B15 C14 C15

Car Model For Chevrolet Wuling 1.4L

Warranty 12 months

Place of Origin China