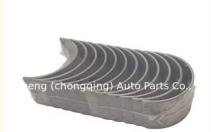

### C14 C15 1.4L N300 B12 Chevrolet Engine Crankshaft Bearing 9002792 96415824 96960004 For Chevrolet Wuling

### **Product Specification**

• Product Name: Connecting Rod Bearing

OE NO.: B12 B15 1YEAR · Warranty:

L2B B12 B15 C14 C15 • Engine Model:

· Condition: New

For Chevrolet Wuling 1.4L • Application:

. Highlight: Chevrolet Engine Crankshaft, 96415824,

**Engine Crankshaft Bearing** 