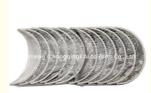

### C14 C15 1.4L N300 B12 Chevrolet Engine Crankshaft Bearing 9002792 96415824 96960004 For Chevrolet Wuling

### **Product Specification**

• Product Name: Connecting Rod Bearing

OE NO.: B12 B15 1YEAR · Warranty:

L2B B12 B15 C14 C15 • Engine Model:

· Condition: New

For Chevrolet Wuling 1.4L • Application:

. Highlight: Chevrolet Engine Crankshaft, 96415824,

**Engine Crankshaft Bearing** 