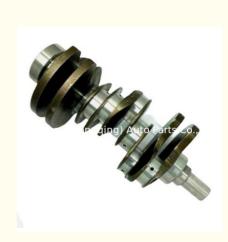

### V6 306DT Engine Crankshaft LR018030 LR013047 LR038168 LR082722 for Land Rover 3.0

gqing) Auto Part

s Cg (ch

#### **Product Specification**

- Product Name:
- OE NO.:
- Engine Model:
- Warranty:
- Condition:
- Application:
- OEM1 NO.:

| С | rankshaft |
|---|-----------|
| L | R082722   |
| 3 | 06DT      |
| 1 | Year      |
| N | ew        |

- For Land Rover 3.0
- LR018030 LR013047 LR038168 LR082722

Our Product Introduction

## **PRODUCT SPECIFICATIONS**

| Product name    | Crankshaft                                     |
|-----------------|------------------------------------------------|
| OEM#            | LR018030 LR013047 LR038168 LR082722            |
| Engine model    | 306DT                                          |
| Application     | For Land Rover for diesel engines 3.0 V6 306DT |
| Packing method  | As per customer's requirements                 |
| Place of Origin | China                                          |
| Warranty        | 12 months                                      |