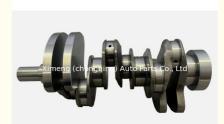

### V6 306DT Engine Crankshaft LR018030 LR013047 LR038168 LR082722 for Land Rover 3.0

gqing) Auto Part

s Cg (ch

#### **Product Specification**

- Product Name:
- OE NO.:
- Engine Model:
- Warranty:
- Condition:
- Application:
- OEM1 NO.:

| С | rankshaft |
|---|-----------|
| L | R082722   |
| 3 | 06DT      |
| 1 | Year      |
| N | ew        |

- For Land Rover 3.0
- LR018030 LR013047 LR038168 LR082722

Our Product Introduction

## **PRODUCT SPECIFICATIONS**

| Product name    | Crankshaft                                     |
|-----------------|------------------------------------------------|
| OEM#            | LR018030 LR013047 LR038168 LR082722            |
| Engine model    | 306DT                                          |
| Application     | For Land Rover for diesel engines 3.0 V6 306DT |
| Packing method  | As per customer's requirements                 |
| Place of Origin | China                                          |
| Warranty        | 12 months                                      |