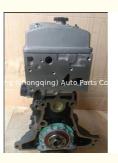

### MR479Q Engine long block 479Q MR479Q Engine Assembly for GEELY FREE **CRUISER Panda ULIO Geely 1.3L**

#### **Product Specification**

- Product Name:
- OE NO.:
- Condition:
- Warranty:
- Engine Model:
- Application:

| Engine Assembly | / |
|-----------------|---|
| MR479Q          |   |
| New             |   |
| 1 YEAR          |   |
| MR479Q          |   |
| For Geely 1.3L  |   |
|                 |   |

## **PRODUCT SPECIFICATIONS**

| Product name    | Engine long block                 |
|-----------------|-----------------------------------|
| OEM#            | MR479Q                            |
| Car Model       | For GEELY FREE CRUISER Panda ULIO |
| Warranty        | 1 year                            |
| Place of Origin | China                             |
| Packing method  | As per customer's requirements    |