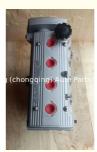

### MR479Q Engine long block 479Q MR479Q Engine Assembly for GEELY FREE **CRUISER Panda ULIO Geely 1.3L**

#### **Product Specification**

- Product Name:
- OE NO.:
- Condition:
- Warranty:
- Engine Model:
- Application:

| Engine Assembly | / |
|-----------------|---|
| MR479Q          |   |
| New             |   |
| 1 YEAR          |   |
| MR479Q          |   |
| For Geely 1.3L  |   |
|                 |   |

## **PRODUCT SPECIFICATIONS**

| Product name    | Engine long block                 |
|-----------------|-----------------------------------|
| OEM#            | MR479Q                            |
| Car Model       | For GEELY FREE CRUISER Panda ULIO |
| Warranty        | 1 year                            |
| Place of Origin | China                             |
| Packing method  | As per customer's requirements    |