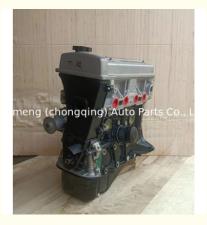

### MR479Q Engine long block 479Q MR479Q Engine Assembly for GEELY FREE **CRUISER Panda ULIO Geely 1.3L**

#### **Product Specification**

- Product Name:
- OE NO.:
- Condition:
- Warranty:
- Engine Model:
- Application:

| Engine Assembly | / |
|-----------------|---|
| MR479Q          |   |
| New             |   |
| 1 YEAR          |   |
| MR479Q          |   |
| For Geely 1.3L  |   |
|                 |   |

## **PRODUCT SPECIFICATIONS**

| Product name    | Engine long block                 |
|-----------------|-----------------------------------|
| OEM#            | MR479Q                            |
| Car Model       | For GEELY FREE CRUISER Panda ULIO |
| Warranty        | 1 year                            |
| Place of Origin | China                             |
| Packing method  | As per customer's requirements    |