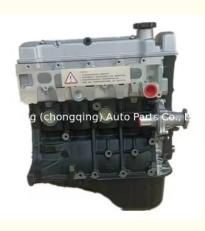

### MR479Q Engine long block 479Q MR479Q Engine Assembly for GEELY FREE **CRUISER Panda ULIO Geely 1.3L**

#### **Product Specification**

- Product Name:
- OE NO.:
- Condition:
- Warranty:
- Engine Model:
- Application:

| Engine Assembly | / |
|-----------------|---|
| MR479Q          |   |
| New             |   |
| 1 YEAR          |   |
| MR479Q          |   |
| For Geely 1.3L  |   |
|                 |   |

## **PRODUCT SPECIFICATIONS**

| Product name    | Engine long block                 |
|-----------------|-----------------------------------|
| OEM#            | MR479Q                            |
| Car Model       | For GEELY FREE CRUISER Panda ULIO |
| Warranty        | 1 year                            |
| Place of Origin | China                             |
| Packing method  | As per customer's requirements    |