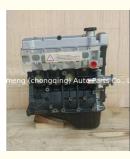

### MR479Q Engine long block 479Q MR479Q Engine Assembly for GEELY FREE **CRUISER Panda ULIO Geely 1.3L**

#### **Product Specification**

- Product Name:
- OE NO.:
- Condition:
- Warranty:
- Engine Model:
- Application:

| Engine Assembly | / |
|-----------------|---|
| MR479Q          |   |
| New             |   |
| 1 YEAR          |   |
| MR479Q          |   |
| For Geely 1.3L  |   |
|                 |   |

## **PRODUCT SPECIFICATIONS**

| Product name    | Engine long block                 |
|-----------------|-----------------------------------|
| OEM#            | MR479Q                            |
| Car Model       | For GEELY FREE CRUISER Panda ULIO |
| Warranty        | 1 year                            |
| Place of Origin | China                             |
| Packing method  | As per customer's requirements    |