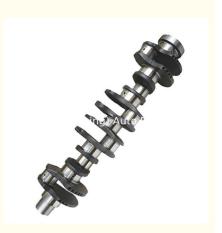

# D12 Crankshaft 20411189 1547568 8418524 20533089 For Volvo FM FH B12B

### **Product Specification**

Product Name: Crankshaft

• OE NO.: 20411189 1547568 8418524 20533089

Engine Model: D12Condition: NewWarranty: 1 Year

• Application: For Volvo FM FH B12B

## **PRODUCT SPECIFICATIONS**

Product name Crankshaft

OEM# 20411189 1547568 8418524 20533089

Engine model D12

Application For Volvo Fm Fh B12B

Place of Origin China

Warranty 12 months