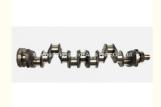

# D12 Crankshaft 20411189 1547568 8418524 20533089 For Volvo FM FH B12B

### **Product Specification**

Product Name: Crankshaft

• OE NO.: 20411189 1547568 8418524 20533089

Engine Model: D12Condition: NewWarranty: 1 Year

• Application: For Volvo FM FH B12B

## **PRODUCT SPECIFICATIONS**

Product name Crankshaft

OEM# 20411189 1547568 8418524 20533089

Engine model D12

Application For Volvo Fm Fh B12B

Place of Origin China

Warranty 12 months