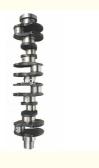

# D12 Crankshaft 20411189 1547568 8418524 20533089 For Volvo FM FH B12B

### **Product Specification**

Product Name: Crankshaft

• OE NO.: 20411189 1547568 8418524 20533089

Engine Model: D12Condition: NewWarranty: 1 Year

• Application: For Volvo FM FH B12B

## **PRODUCT SPECIFICATIONS**

Product name Crankshaft

OEM# 20411189 1547568 8418524 20533089

Engine model D12

Application For Volvo Fm Fh B12B

Place of Origin China

Warranty 12 months