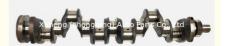

# D12 Crankshaft 20411189 1547568 8418524 20533089 For Volvo FM FH B12B

### **Product Specification**

Product Name: Crankshaft

• OE NO.: 20411189 1547568 8418524 20533089

Engine Model: D12Condition: NewWarranty: 1 Year

• Application: For Volvo FM FH B12B

## **PRODUCT SPECIFICATIONS**

Product name Crankshaft

OEM# 20411189 1547568 8418524 20533089

Engine model D12

Application For Volvo Fm Fh B12B

Place of Origin China

Warranty 12 months