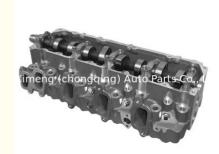

### 1KZ-TE Complete Cylinder Head Assembly 11101-69175 AMC908782 for Toyota Land Cruiser 4 Runner Hilex

### **Product Specification**

Product Name: Complete Cylinder Head

OE NO.: 908782Engine Model: 1KZ-TE

Reference NO.: N805N79, ADN17709, BCH037

Size: As StardardWarranty: 1 YearCondition: New

Application: For Land Cruiser For 4 Runner For Hilex

3.0TD

• OEM NO: 11101-69175, AMC908782