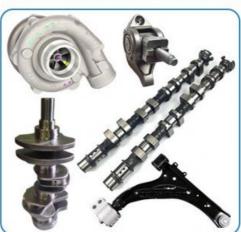

le

Price: \$250.00/pieces 1-19 pieces
Packaging Details: Carton box/Pallet /wooden box

• Delivery Time: If we have stock ,we can ship within 3 days ,

the exact delivery time depends on order

quantity

• Payment Terms: L/C, T/T



### **Product Specification**

Product Name: Complete Cylinder Head

OE NO.: 908782Engine Model: 1KZ-TE

Reference NO.: N805N79, ADN17709, BCH037

Size: As StardardWarranty: 1 YearCondition: New

Application: For Land Cruiser For 4 Runner For Hilex

3.0TD

• OEM NO: 11101-69175, AMC908782



#### More Images











# **PRODUCT SPECIFICATIONS**

Product name Completed cylinder head / Cylinder head assembly

OEM# AMC908882 11101-69175, 908782

Engine model 1KZTE

Application For Toyota

Place of Origin China

Warranty 12 months

# THE MAIN PRODUCTS













### **COMPANY PROFILE**

Ximeng parts is a professional auto supplier with more than 19 years's experience, we specialized in engine parts for all kinds of cars, and also supply transmission parts, suspension parts and body parts.

We fous on high quality , provide excellet service , devote to be the reliable partner and supplier of our clients .



# **PRODUCT LINES**

Engine parts: Long block, cylinder head, camshaft crankshaft, oil pump,

water pump, starter, alternator, conrod, rocker arm.

Suspension parts: shock absorber, control arm, engine mount, bearing, etc.

Transmission parts: gear box, gear, shaft, etc.

Steering systems: Steering rack, steering pump, wheel hub, drive shaft

Body parts: hand door, lamp, mirror. Door lock,etc.



# **PACKAGING TO SHOW**





### **CERTIFICA