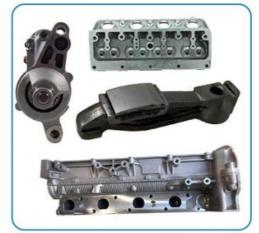

tiable

Price: \$250.00/pieces 1-19 pieces
Packaging Details: Carton box/Pallet /wooden box

• Delivery Time: If we have stock ,we can ship within 3 days ,

the exact delivery time depends on order

quantity

• Payment Terms: L/C, T/T



### **Product Specification**

Product Name: Complete Cylinder Head

OE NO.: 908782Engine Model: 1KZ-TE

Reference NO.: N805N79, ADN17709, BCH037

Size: As StardardWarranty: 1 YearCondition: New

Application: For Land Cruiser For 4 Runner For Hilex

3.0TD

• OEM NO: 11101-69175, AMC908782



#### More Images











# **PRODUCT SPECIFICATIONS**

Product name Completed cylinder head / Cylinder head assembly

OEM# AMC908882 11101-69175, 908782

Engine model 1KZTE

Application For Toyota

Place of Origin China

Warranty 12 months

# THE MAIN PRODUCTS













### **COMPANY PROFILE**

Ximeng parts is a professional auto supplier with more than 19 years's experience, we specialized in engine parts for all kinds of cars, and also supply transmission parts, suspension parts and body parts.

We fous on high quality , provide excellet service , devote to be the reliable partner and supplier of our clients .



# **PRODUCT LINES**

Engine parts: Long block, cylinder head, camshaft crankshaft, oil pump,

water pump, starter, alternator, conrod, rocker arm.

Suspension parts: shock absorber, control arm, engine mount, bearing, etc.

Transmission parts: gear box, gear, shaft, etc.

Steering systems: Steering rack, steering pump, wheel hub, drive shaft

Body parts: hand door, lamp, mirror. Door lock,etc.



# **PACKAGING TO SHOW**





### **CERTI