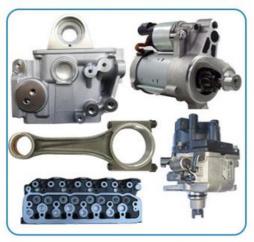

able

Price: \$250.00/pieces 1-19 pieces
Packaging Details: Carton box/Pallet /wooden box

• Delivery Time: If we have stock ,we can ship within 3 days ,

the exact delivery time depends on order

quantity

• Payment Terms: L/C, T/T



### **Product Specification**

Product Name: Complete Cylinder Head

OE NO.: 908782Engine Model: 1KZ-TE

Reference NO.: N805N79, ADN17709, BCH037

Size: As StardardWarranty: 1 YearCondition: New

Application: For Land Cruiser For 4 Runner For Hilex

3.0TD

• OEM NO: 11101-69175, AMC908782



#### More Images











# **PRODUCT SPECIFICATIONS**

Product name Completed cylinder head / Cylinder head assembly

OEM# AMC908882 11101-69175, 908782

Engine model 1KZTE

Application For Toyota

Place of Origin China

Warranty 12 months

# THE MAIN PRODUCTS













### **COMPANY PROFILE**

Ximeng parts is a professional auto supplier with more than 19 years's experience, we specialized in engine parts for all kinds of cars, and also supply transmission parts, suspension parts and body parts.

We fous on high quality , provide excellet service , devote to be the reliable partner and supplier of our clients .



# **PRODUCT LINES**

Engine parts: Long block, cylinder head, camshaft crankshaft, oil pump,

water pump, starter, alternator, conrod, rocker arm.

Suspension parts: shock absorber, control arm, engine mount, bearing, etc.

Transmission parts: gear box, gear, shaft, etc.

Steering systems: Steering rack, steering pump, wheel hub, drive shaft

Body parts: hand door, lamp, mirror. Door lock,etc.



# **PACKAGING TO SHOW**





### **CERTIFI