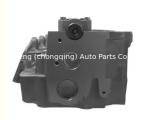

### 1KZ-TE Complete Cylinder Head Assembly 11101-69175 AMC908782 for Toyota Land Cruiser 4 Runner Hilex

### **Product Specification**

Product Name: Complete Cylinder Head

OE NO.: 908782Engine Model: 1KZ-TE

Reference NO.: N805N79, ADN17709, BCH037

Size: As StardardWarranty: 1 YearCondition: New

Application: For Land Cruiser For 4 Runner For Hilex

3.0TD

• OEM NO: 11101-69175, AMC908782