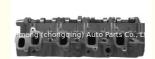

### 1KZ-TE Complete Cylinder Head Assembly 11101-69175 AMC908782 for Toyota Land Cruiser 4 Runner Hilex

### **Product Specification**

Product Name: Complete Cylinder Head

OE NO.: 908782Engine Model: 1KZ-TE

Reference NO.: N805N79, ADN17709, BCH037

Size: As StardardWarranty: 1 YearCondition: New

Application: For Land Cruiser For 4 Runner For Hilex

3.0TD

• OEM NO: 11101-69175, AMC908782