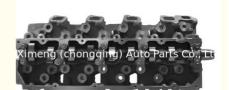

### 1KZ-TE Complete Cylinder Head Assembly 11101-69175 AMC908782 for Toyota Land Cruiser 4 Runner Hilex

### **Product Specification**

Product Name: Complete Cylinder Head

OE NO.: 908782Engine Model: 1KZ-TE

Reference NO.: N805N79, ADN17709, BCH037

Size: As StardardWarranty: 1 YearCondition: New

Application: For Land Cruiser For 4 Runner For Hilex

3.0TD

• OEM NO: 11101-69175, AMC908782