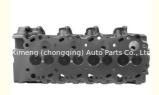

### 1KZ-TE Complete Cylinder Head Assembly 11101-69175 AMC908782 for Toyota Land Cruiser 4 Runner Hilex

#### **Basic Information**

Place of Origin: Chongqing, China

Model Number: 1KZ-TEMinimum Order Quantity: Negotiable

Price: \$250.00/pieces 1-19 pieces
Packaging Details: Carton box/Pallet /wooden box

• Delivery Time: If we have stock ,we can ship within 3 days ,

the exact delivery time depends on order

quantity

• Payment Terms: L/C, T/T



### **Product Specification**

Product Name: Complete Cylinder Head

OE NO.: 908782Engine Model: 1KZ-TE

Reference NO.: N805N79, ADN17709, BCH037

Size: As StardardWarranty: 1 YearCondition: New

Application: For Land Cruiser For 4 Runner For Hilex

3.0TD

• OEM NO: 11101-69175, AMC908782



#### More Images











# **PRODUCT SPECIFICATIONS**

Product name Completed cylinder head / Cylinder head assembly

OEM# AMC908882 11101-69175, 908782

Engine model 1KZTE

Application For Toyota

Place of Origin China

Warranty 12 months

# THE MAIN PRODUCTS













### **COMPANY PROFILE**

Ximeng parts is a professional auto supplier with more than 19 years's experience, we specialized in engine parts for all kinds of cars, and also supply transmission parts, suspension parts and body parts.

We fous on high quality , provide excellet service , devote to be the reliable partner and supplier of our clients .



# **PRODUCT LINES**

Engine parts: Long block, cylinder head, camshaft crankshaft, oil pump,

water pump, starter, alternator, conrod, rocker arm.

Suspension parts: shock absorber, control