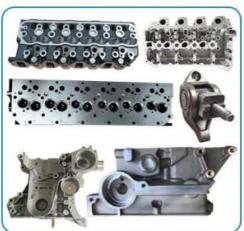

gotiable

Price: \$250.00/pieces 1-19 pieces
Packaging Details: Carton box/Pallet /wooden box

• Delivery Time: If we have stock ,we can ship within 3 days ,

the exact delivery time depends on order

quantity

• Payment Terms: L/C, T/T



### **Product Specification**

Product Name: Complete Cylinder Head

OE NO.: 908782Engine Model: 1KZ-TE

Reference NO.: N805N79, ADN17709, BCH037

Size: As StardardWarranty: 1 YearCondition: New

Application: For Land Cruiser For 4 Runner For Hilex

3.0TD

• OEM NO: 11101-69175, AMC908782



#### More Images











# **PRODUCT SPECIFICATIONS**

Product name Completed cylinder head / Cylinder head assembly

OEM# AMC908882 11101-69175, 908782

Engine model 1KZTE

Application For Toyota

Place of Origin China

Warranty 12 months

# THE MAIN PRODUCTS













### **COMPANY PROFILE**

Ximeng parts is a professional auto supplier with more than 19 years's experience, we specialized in engine parts for all kinds of cars, and also supply transmission parts, suspension parts and body parts.

We fous on high quality , provide excellet service , devote to be the reliable partner and supplier of our clients .



# **PRODUCT LINES**

Engine parts: Long block, cylinder head, camshaft crankshaft, oil pump,

water pump, starter, alternator, conrod, rocker arm.

Suspension parts: shock absorber, control arm, engine mount, bearing, etc.

Transmission parts: gear box, gear, shaft, etc.

Steering systems: Steering rack, steering pump, wheel hub, drive shaft

Body parts: hand door, lamp, mirror. Door lock,etc.



# **PACKAGING TO SHOW**





### **CER