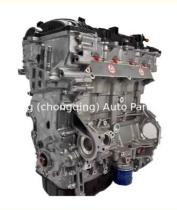

### Complete motor G4NA G4NB G4NC Engine Long block For HYUNDAI / KIA 2 **TYPES PETROL 2.0L**

### **Product Specification**

• Product Name: Engine Assembly/ Engine Long Block

Condition: New 1 Year • Warranty: G4NA • OEM NO:

For HYUNDAI / KIA · Application:

# **PRODUCT SPECIFICATIONS**

Product name Engine long block

OEM# G4NA G4NB

Engine model G4NA G4NB

Car Model For HYUNDAI / KIA ENGINE PETROL 2.0

Warranty 1 year

MOQ 1 PC

Place of Origin China