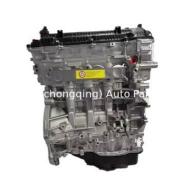

### Complete motor G4NA G4NB G4NC Engine Long block For HYUNDAI / KIA 2 **TYPES PETROL 2.0L**

### **Product Specification**

• Product Name: Engine Assembly/ Engine Long Block

Condition: New 1 Year • Warranty: G4NA • OEM NO:

For HYUNDAI / KIA · Application:

# **PRODUCT SPECIFICATIONS**

Product name Engine long block

OEM# G4NA G4NB

Engine model G4NA G4NB

Car Model For HYUNDAI / KIA ENGINE PETROL 2.0

Warranty 1 year

MOQ 1 PC

Place of Origin China