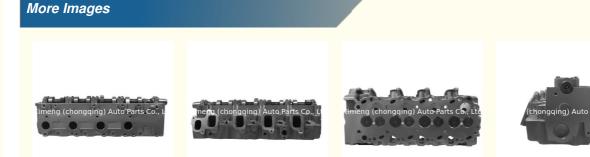

#### 1KZ-TE 1KZTE Complete Cylinder Head Assembly 908882 AMC908882 for **Toyota 1KZTE Engine**

#### **Product Specification**

Product Name: Cylinder Head Assembly/ Complete Cylinder Head • OE NO.: AMC908882 N805N79, ADN17709, BCH037 • Reference NO.: • Size: As Stardard 1KZ-TE • Engine Code: 1 Year • Warranty: • Condition: New Engine Model: 1KZTE • Application: For Toyota

908882

# **PRODUCT SPECIFICATIONS**

| Product name    | Completed cylinder head        |
|-----------------|--------------------------------|
| OEM#            | AMC908882 908882               |
| Engine model    | 1KZ-TE 1KZTE                   |
| Application     | Toyota                         |
| Packing method  | As per customer's requirements |
| Place of Origin | China                          |
| Warranty        | 12 months                      |