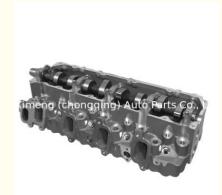

#### 1KZ-TE 1KZTE Complete Cylinder Head Assembly 908882 AMC908882 for **Toyota 1KZTE Engine**

#### **Product Specification**

Product Name: Cylinder Head Assembly/ Complete Cylinder Head • OE NO.: AMC908882 N805N79, ADN17709, BCH037 • Reference NO.: • Size: As Stardard 1KZ-TE • Engine Code: 1 Year • Warranty: • Condition: New Engine Model: 1KZTE • Application: For Toyota

908882

# **PRODUCT SPECIFICATIONS**

| Product name    | Completed cylinder head        |
|-----------------|--------------------------------|
| OEM#            | AMC908882 908882               |
| Engine model    | 1KZ-TE 1KZTE                   |
| Application     | Toyota                         |
| Packing method  | As per customer's requirements |
| Place of Origin | China                          |
| Warranty        | 12 months                      |