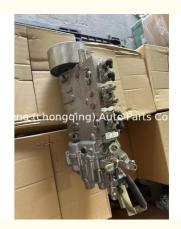

### 6GB1 Fuel Injection Pump 101603-4513 115602-2513 101060-4600 For HINO **ISUZU Zexel TICS**

### Product Specification

• Product Name: Fuel Injection Pump

OEM NO: 101603-4513 115602-2513 101060-4600

. Engine Model: 6GB1 Condition: New

· Application: For HINO ISUZU Zexel TICS Highlight: Fuel Injection Pump, 101603-4513,

#### 6GB1 Fuel Injection Pump 101603-4513 115602-2513 101060-4600 for HINO ISUZU Zexel TICS

# PRODUCT SPECIFICATIONS

Product name Fuel injection pump

OEM# 101603-4513 115602-2513 101060-4600 6GB1

Application for HINO ISUZU Zexel TICS

Place of Origin China