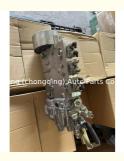

### 6GB1 Fuel Injection Pump 101603-4513 115602-2513 101060-4600 For HINO **ISUZU Zexel TICS**

### Product Specification

• Product Name: Fuel Injection Pump

OEM NO: 101603-4513 115602-2513 101060-4600

. Engine Model: 6GB1 Condition: New

· Application: For HINO ISUZU Zexel TICS Highlight: Fuel Injection Pump, 101603-4513,

#### 6GB1 Fuel Injection Pump 101603-4513 115602-2513 101060-4600 for HINO ISUZU Zexel TICS

# PRODUCT SPECIFICATIONS

Product name Fuel injection pump

OEM# 101603-4513 115602-2513 101060-4600 6GB1

Application for HINO ISUZU Zexel TICS

Place of Origin China