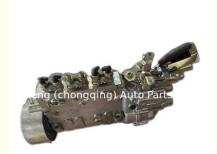

### 6GB1 Fuel Injection Pump 101603-4513 115602-2513 101060-4600 For HINO **ISUZU Zexel TICS**

### Product Specification

• Product Name: Fuel Injection Pump

OEM NO: 101603-4513 115602-2513 101060-4600

. Engine Model: 6GB1 Condition: New

· Application: For HINO ISUZU Zexel TICS Highlight: Fuel Injection Pump, 101603-4513,

#### 6GB1 Fuel Injection Pump 101603-4513 115602-2513 101060-4600 for HINO ISUZU Zexel TICS

# PRODUCT SPECIFICATIONS

Product name Fuel injection pump

OEM# 101603-4513 115602-2513 101060-4600 6GB1

Application for HINO ISUZU Zexel TICS

Place of Origin China