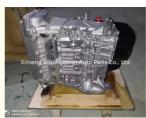

### Engine Assembly 1ZZ 1ZZ-FE 2ZZ Complete motor 1Y 2Y 3Y 4Y Engine Long Block for Toyota RAV4 1.8 Top Performance

#### **Product Specification**

- Product Name:
- Engine Model:
- Condition:
- Warranty:
- Application:

Engine Long Block 1ZZ 1ZZ--FE 2ZZ New 1 Year For Toyota RAV4 1.8

## **PRODUCT SPECIFICATIONS**

| Product name    | Engine long block              |
|-----------------|--------------------------------|
| OEM#            | 1ZZ 1ZZFE 2ZZ                  |
| Engine model    | 1ZZ 1ZZFE 2ZZ                  |
| Car Model       | For Toyota RAV4 1.8            |
| Packing method  | As per customer's requirements |
| Warranty        | 12 months                      |
| Place of Origin | China                          |