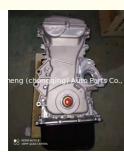

### Engine Assembly 1ZZ 1ZZ-FE 2ZZ Complete motor 1Y 2Y 3Y 4Y Engine Long Block for Toyota RAV4 1.8 Top Performance

#### **Product Specification**

- Product Name:
- Engine Model:
- Condition:
- Warranty:
- Application:

Engine Long Block 1ZZ 1ZZ--FE 2ZZ New 1 Year For Toyota RAV4 1.8

## **PRODUCT SPECIFICATIONS**

| Product name    | Engine long block              |
|-----------------|--------------------------------|
| OEM#            | 1ZZ 1ZZFE 2ZZ                  |
| Engine model    | 1ZZ 1ZZFE 2ZZ                  |
| Car Model       | For Toyota RAV4 1.8            |
| Packing method  | As per customer's requirements |
| Warranty        | 12 months                      |
| Place of Origin | China                          |