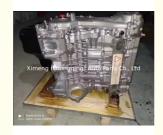

### Engine Assembly 1ZZ 1ZZ-FE 2ZZ Complete motor 1Y 2Y 3Y 4Y Engine Long Block for Toyota RAV4 1.8 Top Performance

#### **Product Specification**

- Product Name:
- Engine Model:
- Condition:
- Warranty:
- Application:

Engine Long Block 1ZZ 1ZZ--FE 2ZZ New 1 Year For Toyota RAV4 1.8

## **PRODUCT SPECIFICATIONS**

| Product name    | Engine long block              |
|-----------------|--------------------------------|
| OEM#            | 1ZZ 1ZZFE 2ZZ                  |
| Engine model    | 1ZZ 1ZZFE 2ZZ                  |
| Car Model       | For Toyota RAV4 1.8            |
| Packing method  | As per customer's requirements |
| Warranty        | 12 months                      |
| Place of Origin | China                          |