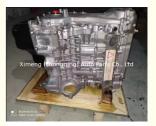

### Engine Assembly 1ZZ 1ZZ-FE 2ZZ Complete motor 1Y 2Y 3Y 4Y Engine Long Block for Toyota RAV4 1.8 Top Performance

#### **Product Specification**

- Product Name:
- Engine Model:
- Condition:
- Warranty:
- Application:

Engine Long Block 1ZZ 1ZZ--FE 2ZZ New 1 Year For Toyota RAV4 1.8

## **PRODUCT SPECIFICATIONS**

| Product name    | Engine long block              |
|-----------------|--------------------------------|
| OEM#            | 1ZZ 1ZZFE 2ZZ                  |
| Engine model    | 1ZZ 1ZZFE 2ZZ                  |
| Car Model       | For Toyota RAV4 1.8            |
| Packing method  | As per customer's requirements |
| Warranty        | 12 months                      |
| Place of Origin | China                          |