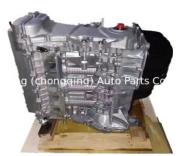

### Engine Assembly 1ZZ 1ZZ-FE 2ZZ Complete motor 1Y 2Y 3Y 4Y Engine Long Block for Toyota RAV4 1.8 Top Performance

#### **Product Specification**

- Product Name:
- Engine Model:
- Condition:
- Warranty:
- Application:

Engine Long Block 1ZZ 1ZZ--FE 2ZZ New 1 Year For Toyota RAV4 1.8

## **PRODUCT SPECIFICATIONS**

| Product name    | Engine long block              |
|-----------------|--------------------------------|
| OEM#            | 1ZZ 1ZZFE 2ZZ                  |
| Engine model    | 1ZZ 1ZZFE 2ZZ                  |
| Car Model       | For Toyota RAV4 1.8            |
| Packing method  | As per customer's requirements |
| Warranty        | 12 months                      |
| Place of Origin | China                          |