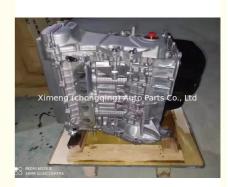

### Engine Assembly 1ZZ 1ZZ-FE 2ZZ Complete motor 1Y 2Y 3Y 4Y Engine Long Block for Toyota RAV4 1.8 Top Performance

#### **Product Specification**

- Product Name:
- Engine Model:
- Condition:
- Warranty:
- Application:

Engine Long Block 1ZZ 1ZZ--FE 2ZZ New 1 Year For Toyota RAV4 1.8

## **PRODUCT SPECIFICATIONS**

| Product name    | Engine long block              |
|-----------------|--------------------------------|
| OEM#            | 1ZZ 1ZZFE 2ZZ                  |
| Engine model    | 1ZZ 1ZZFE 2ZZ                  |
| Car Model       | For Toyota RAV4 1.8            |
| Packing method  | As per customer's requirements |
| Warranty        | 12 months                      |
| Place of Origin | China                          |