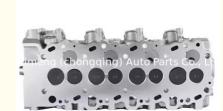

# 1KZ Complete Cylinder Head Assembly 908880 AMC908880 11101-69128 11101-69126 for Toyota Land Cruiser/4 Runner 3.0TD

### **Product Specification**

Product Name: Complete Cylinder Head/ Cylinder Head

Assembly

• OE NO.: 908880 AMC908880

• Engine Model: 1KZ-T

• Reference NO.: N805N79, ADN17709, BCH037

Size: As StardardWarranty: 1 YearCondition: New

Application: For Toyota Land Cruiser/4 Runner/Hilex

3.0TD

• OEM NO: 11101-69128 11101-69126 AMC908780

908780

## **PRODUCT SPECIFICATIONS**

Product name Completed cylinder head

OEM# 908880 11101-69128 11101-69126 AMC908780 908780

Engine model 1KZT

Application For Land Cruiser/For 4 Runner/For Hilex 3.0TD

Place of Original China