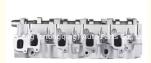

# 1KZ Complete Cylinder Head Assembly 908880 AMC908880 11101-69128 11101-69126 for Toyota Land Cruiser/4 Runner 3.0TD

### **Product Specification**

Product Name: Complete Cylinder Head/ Cylinder Head

Assembly

• OE NO.: 908880 AMC908880

• Engine Model: 1KZ-T

• Reference NO.: N805N79, ADN17709, BCH037

Size: As StardardWarranty: 1 YearCondition: New

Application: For Toyota Land Cruiser/4 Runner/Hilex

3.0TD

• OEM NO: 11101-69128 11101-69126 AMC908780

908780

## **PRODUCT SPECIFICATIONS**

Product name Completed cylinder head

OEM# 908880 11101-69128 11101-69126 AMC908780 908780

Engine model 1KZT

Application For Land Cruiser/For 4 Runner/For Hilex 3.0TD

Place of Original China