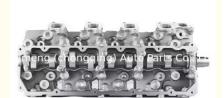

# 1KZ Complete Cylinder Head Assembly 908880 AMC908880 11101-69128 11101-69126 for Toyota Land Cruiser/4 Runner 3.0TD

### **Product Specification**

Product Name: Complete Cylinder Head/ Cylinder Head

Assembly

• OE NO.: 908880 AMC908880

• Engine Model: 1KZ-T

• Reference NO.: N805N79, ADN17709, BCH037

Size: As StardardWarranty: 1 YearCondition: New

Application: For Toyota Land Cruiser/4 Runner/Hilex

3.0TD

• OEM NO: 11101-69128 11101-69126 AMC908780

908780

## **PRODUCT SPECIFICATIONS**

Product name Completed cylinder head

OEM# 908880 11101-69128 11101-69126 AMC908780 908780

Engine model 1KZT

Application For Land Cruiser/For 4 Runner/For Hilex 3.0TD

Place of Original China