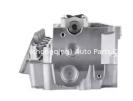

# 1KZ Complete Cylinder Head Assembly 908880 AMC908880 11101-69128 11101-69126 for Toyota Land Cruiser/4 Runner 3.0TD

### **Product Specification**

Product Name: Complete Cylinder Head/ Cylinder Head

Assembly

• OE NO.: 908880 AMC908880

• Engine Model: 1KZ-T

• Reference NO.: N805N79, ADN17709, BCH037

Size: As StardardWarranty: 1 YearCondition: New

Application: For Toyota Land Cruiser/4 Runner/Hilex

3.0TD

• OEM NO: 11101-69128 11101-69126 AMC908780

908780

## **PRODUCT SPECIFICATIONS**

Product name Completed cylinder head

OEM# 908880 11101-69128 11101-69126 AMC908780 908780

Engine model 1KZT

Application For Land Cruiser/For 4 Runner/For Hilex 3.0TD

Place of Original China