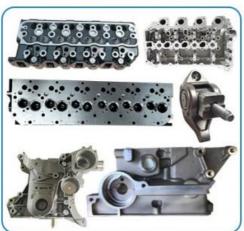

ox

• Delivery Time: If we have stock ,we can ship within 3 days ,

the exact delivery time depends on order

quantity

• Payment Terms: L/C, T/T



### **Product Specification**

Product Name: Complete Cylinder Head/ Cylinder Head

Assembly

• OE NO.: 908880 AMC908880

• Engine Model: 1KZ-T

• Reference NO.: N805N79, ADN17709, BCH037

Size: As StardardWarranty: 1 YearCondition: New

Application: For Toyota Land Cruiser/4 Runner/Hilex

3.0TD

• OEM NO: 11101-69128 11101-69126 AMC908780

908780



#### More Images











## **PRODUCT SPECIFICATIONS**

Product name Completed cylinder head

OEM# 908880 11101-69128 11101-69126 AMC908780 908780

Engine model 1KZT

Application For Land Cruiser/For 4 Runner/For Hilex 3.0TD

Place of Original China

Warranty 18 months

## THE MAIN PRODUCTS













### **COMPANY PROFILE**

Ximeng parts is a professional auto supplier with more than 19 years's experience, we specialized in engine parts for all kinds of cars, and also supply transmission parts, suspension parts and body parts.

We fous on high quality , provide excellet service , devote to be the reliable partner and supplier of our clients .



## **PRODUCT LINES**

Engine parts: Long block, cylinder head, camshaft crankshaft, oil pump,

water pump, starter, alternator, conrod, rocker arm.

Suspension parts: shock absorber, control arm, engine mount, bearing, etc.

Transmission parts: gear box, gear, shaft, etc.

Steering systems: Steering rack, steering pump, wheel hub, drive shaft

Body parts: hand door, lamp, mirror. Door lock,etc.



## **PACKAGING TO SHOW**





### **C