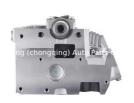

# 1KZ Complete Cylinder Head Assembly 908880 AMC908880 11101-69128 11101-69126 for Toyota Land Cruiser/4 Runner 3.0TD

### **Product Specification**

Product Name: Complete Cylinder Head/ Cylinder Head

Assembly

• OE NO.: 908880 AMC908880

• Engine Model: 1KZ-T

• Reference NO.: N805N79, ADN17709, BCH037

Size: As StardardWarranty: 1 YearCondition: New

Application: For Toyota Land Cruiser/4 Runner/Hilex

3.0TD

• OEM NO: 11101-69128 11101-69126 AMC908780

908780

## **PRODUCT SPECIFICATIONS**

Product name Completed cylinder head

OEM# 908880 11101-69128 11101-69126 AMC908780 908780

Engine model 1KZT

Application For Land Cruiser/For 4 Runner/For Hilex 3.0TD

Place of Original China