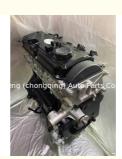

### 4G69 Complete Engine Assembly 4G69S4M 4G69S4N Engine Long Block for Mitsubishi 4G69S4M

#### **Product Specification**

- Product Name:
- OE NO.:
- Condition:
- Warranty:
- Application:

| Engine Long Block/ Complete Motor |
|-----------------------------------|
| 4G69 4G69S4M 4G69S4N              |
| New                               |
| 1 Year                            |
| 4G69 4G69S4M 4G69S4N              |
|                                   |

## **PRODUCT SPECIFICATIONS**

| Product name    | Engine long block/ Complete Engine Assembly |
|-----------------|---------------------------------------------|
| Engine model    | 4G69 4G69S4M 4G69S4N                        |
| Car Model       | For Mitsubishi                              |
| Packing method  | As per customer's requirements              |
| Warranty        | 12 months                                   |
| Place of Origin | China                                       |