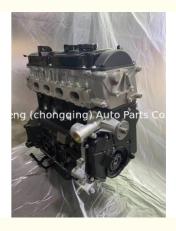

### 4G69 Complete Engine Assembly 4G69S4M 4G69S4N Engine Long Block for Mitsubishi 4G69S4M

#### **Product Specification**

- Product Name:
- OE NO.:
- Condition:
- Warranty:
- Application:

| Engine Long Block/ Complete Motor |
|-----------------------------------|
| 4G69 4G69S4M 4G69S4N              |
| New                               |
| 1 Year                            |
| 4G69 4G69S4M 4G69S4N              |
|                                   |

## **PRODUCT SPECIFICATIONS**

| Product name    | Engine long block/ Complete Engine Assembly |
|-----------------|---------------------------------------------|
| Engine model    | 4G69 4G69S4M 4G69S4N                        |
| Car Model       | For Mitsubishi                              |
| Packing method  | As per customer's requirements              |
| Warranty        | 12 months                                   |
| Place of Origin | China                                       |