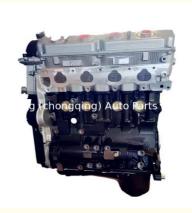

### 4G69 Complete Engine Assembly 4G69S4M 4G69S4N Engine Long Block for Mitsubishi 4G69S4M

#### **Product Specification**

- Product Name:
- OE NO.:
- Condition:
- Warranty:
- Application:

| Engine Long Block/ Complete Motor |
|-----------------------------------|
| 4G69 4G69S4M 4G69S4N              |
| New                               |
| 1 Year                            |
| 4G69 4G69S4M 4G69S4N              |
|                                   |

## **PRODUCT SPECIFICATIONS**

| Product name    | Engine long block/ Complete Engine Assembly |
|-----------------|---------------------------------------------|
| Engine model    | 4G69 4G69S4M 4G69S4N                        |
| Car Model       | For Mitsubishi                              |
| Packing method  | As per customer's requirements              |
| Warranty        | 12 months                                   |
| Place of Origin | China                                       |