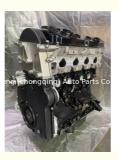

### 4G69 Complete Engine Assembly 4G69S4M 4G69S4N Engine Long Block for Mitsubishi 4G69S4M

#### **Product Specification**

- Product Name:
- OE NO.:
- Condition:
- Warranty:
- Application:

| Engine Long Block/ Complete Motor |
|-----------------------------------|
| 4G69 4G69S4M 4G69S4N              |
| New                               |
| 1 Year                            |
| 4G69 4G69S4M 4G69S4N              |
|                                   |

## **PRODUCT SPECIFICATIONS**

| Product name    | Engine long block/ Complete Engine Assembly |
|-----------------|---------------------------------------------|
| Engine model    | 4G69 4G69S4M 4G69S4N                        |
| Car Model       | For Mitsubishi                              |
| Packing method  | As per customer's requirements              |
| Warranty        | 12 months                                   |
| Place of Origin | China                                       |