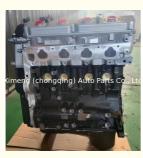

### 4G69 Complete Engine Assembly 4G69S4M 4G69S4N Engine Long Block for Mitsubishi 4G69S4M

#### **Product Specification**

- Product Name:
- OE NO.:
- Condition:
- Warranty:
- Application:

| Engine Long Block/ Complete Motor |
|-----------------------------------|
| 4G69 4G69S4M 4G69S4N              |
| New                               |
| 1 Year                            |
| 4G69 4G69S4M 4G69S4N              |
|                                   |

## **PRODUCT SPECIFICATIONS**

| Product name    | Engine long block/ Complete Engine Assembly |
|-----------------|---------------------------------------------|
| Engine model    | 4G69 4G69S4M 4G69S4N                        |
| Car Model       | For Mitsubishi                              |
| Packing method  | As per customer's requirements              |
| Warranty        | 12 months                                   |
| Place of Origin | China                                       |