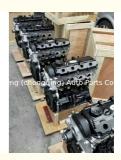

### 4G69 Complete Engine Assembly 4G69S4M 4G69S4N Engine Long Block for Mitsubishi 4G69S4M

#### **Product Specification**

- Product Name:
- OE NO.:
- Condition:
- Warranty:
- Application:

| Engine Long Block/ Complete Motor |
|-----------------------------------|
| 4G69 4G69S4M 4G69S4N              |
| New                               |
| 1 Year                            |
| 4G69 4G69S4M 4G69S4N              |
|                                   |

## **PRODUCT SPECIFICATIONS**

| Product name    | Engine long block/ Complete Engine Assembly |
|-----------------|---------------------------------------------|
| Engine model    | 4G69 4G69S4M 4G69S4N                        |
| Car Model       | For Mitsubishi                              |
| Packing method  | As per customer's requirements              |
| Warranty        | 12 months                                   |
| Place of Origin | China                                       |