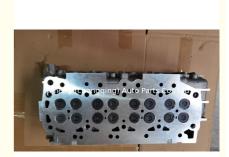

## YD25 Complete Cylinder Head Assembly 908510 AMC908510 11039-EC00A 11040-EC00A 11039-EB30A for NISSAN 2.5L

### CYLINDER HEAD ASSY/COMPPLETE CYLINDER HEAD AMC908510 11039-EC00A YD25 JNS015S As Stardard 1 Year New For NISSAN

908510 11040-EC00A 11039-EB30A

# PRODUCT SPECIFICATIONS

| Product name    | Cylinder head Assy/ Cylinder head                       |
|-----------------|---------------------------------------------------------|
| OEM#            | AMC908510 11039-EC00A 11040-EC00A 11039-EB30A<br>908510 |
| Engine model    | YD25                                                    |
| Application     | For NISSAN 2.5L                                         |
| Packing method  | As per customer's requirements                          |
| Place of Origin | China                                                   |
| Warranty        | 12 months                                               |