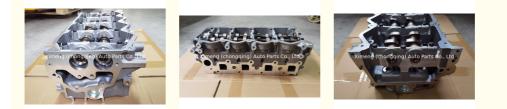

## YD25 Complete Cylinder Head Assembly 908510 AMC908510 11039-EC00A 11040-EC00A 11039-EB30A for NISSAN 2.5L

#### **Basic Information**

- Place of Origin:
- Minimum Order Quantity: Negotiable
- Price: \$225.00/pieces 1-19 pieces
- Packaging Details: Carton box/Pallet /wooden box
- Delivery Time: If we have stock ,we can ship within 3 days , the exact delivery time depends on order quantity
  Payment Terms: L/C, T/T

Chongqing, China



gging) Auto Parts Cg (ch

### **Product Specification**

- Product Name:
- OE NO.:
- Engine Model:
- Reference NO.:
- Size:
- Warranty:
- Condition:
- Application:
- OEM NO:

### CYLINDER HEAD ASSY/COMPPLETE CYLINDER HEAD AMC908510 11039-EC00A YD25 JNS015S As Stardard 1 Year New For NISSAN

908510 11040-EC00A 11039-EB30A



#### More Images



### **Product Description**



# PRODUCT SPECIFICATIONS

| Product name    | Cylinder head Assy/ Cylinder head                       |
|-----------------|---------------------------------------------------------|
| OEM#            | AMC908510 11039-EC00A 11040-EC00A 11039-EB30A<br>908510 |
| Engine model    | YD25                                                    |
| Application     | For NISSAN 2.5L                                         |
| Packing method  | As per customer's requirements                          |
| Place of Origin | China                                                   |
| Warranty        | 12 months                                               |

YD25 Model has serveral variatioins , welcome to contact us for further information before place order .





# **CO