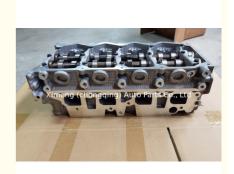

## YD25 Complete Cylinder Head Assembly 908510 AMC908510 11039-EC00A 11040-EC00A 11039-EB30A for NISSAN 2.5L

### CYLINDER HEAD ASSY/COMPPLETE CYLINDER HEAD AMC908510 11039-EC00A YD25 JNS015S As Stardard 1 Year New For NISSAN

908510 11040-EC00A 11039-EB30A

# PRODUCT SPECIFICATIONS

| Product name    | Cylinder head Assy/ Cylinder head                       |
|-----------------|---------------------------------------------------------|
| OEM#            | AMC908510 11039-EC00A 11040-EC00A 11039-EB30A<br>908510 |
| Engine model    | YD25                                                    |
| Application     | For NISSAN 2.5L                                         |
| Packing method  | As per customer's requirements                          |
| Place of Origin | China                                                   |
| Warranty        | 12 months                                               |