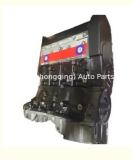

# Complete Motor Engine Assy ABL Engine Long Block for VW T4 Transporter Caravelle 1.9TD

## **Product Specification**

Product Name: Engine Assembly/ Engine Long Block

Condition: NewOE NO.: ABLWarranty: 1 Year

Application: For VW T4 Transporter Caravelle 1.9TD

## **PRODUCT SPECIFICATIONS**

Product name Engine long block

OEM# ABL

Engine model FOR VW T4

Car Model For Transporter caravelle 1.9td

Packing method As per customer's requirements

Warranty 12 months

Place of Origin China