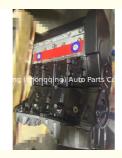

# Complete Motor Engine Assy ABL Engine Long Block for VW T4 Transporter Caravelle 1.9TD

## **Product Specification**

Product Name: Engine Assembly/ Engine Long Block

Condition: NewOE NO.: ABLWarranty: 1 Year

Application: For VW T4 Transporter Caravelle 1.9TD

## **PRODUCT SPECIFICATIONS**

Product name Engine long block

OEM# ABL

Engine model FOR VW T4

Car Model For Transporter caravelle 1.9td

Packing method As per customer's requirements

Warranty 12 months

Place of Origin China