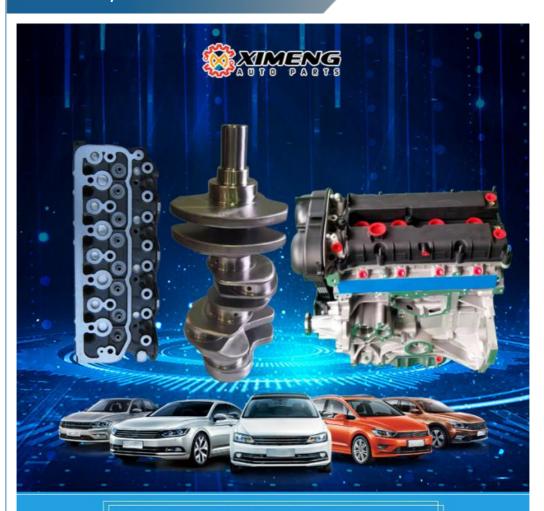

# Complete Motor Engine Assy ABL Engine Long Block for VW T4 Transporter Caravelle 1.9TD

## **Product Specification**

Product Name: Engine Assembly/ Engine Long Block

Condition: NewOE NO.: ABLWarranty: 1 Year

Application: For VW T4 Transporter Caravelle 1.9TD

## **PRODUCT SPECIFICATIONS**

Product name Engine long block

OEM# ABL

Engine model FOR VW T4

Car Model For Transporter caravelle 1.9td

Packing method As per customer's requirements

Warranty 12 months

Place of Origin China