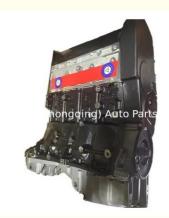

# Complete Motor Engine Assy ABL Engine Long Block for VW T4 Transporter Caravelle 1.9TD

## **Product Specification**

Product Name: Engine Assembly/ Engine Long Block

Condition: NewOE NO.: ABLWarranty: 1 Year

Application: For VW T4 Transporter Caravelle 1.9TD

## **PRODUCT SPECIFICATIONS**

Product name Engine long block

OEM# ABL

Engine model FOR VW T4

Car Model For Transporter caravelle 1.9td

Packing method As per customer's requirements

Warranty 12 months

Place of Origin China