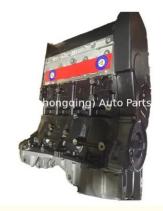

# Complete Motor Engine Assy ABL Engine Long Block for VW T4 Transporter Caravelle 1.9TD

## **Product Specification**

Product Name: Engine Assembly/ Engine Long Block

Condition: NewOE NO.: ABLWarranty: 1 Year

Application: For VW T4 Transporter Caravelle 1.9TD

## **PRODUCT SPECIFICATIONS**

Product name Engine long block

OEM# ABL

Engine model FOR VW T4

Car Model For Transporter caravelle 1.9td

Packing method As per customer's requirements

Warranty 12 months

Place of Origin China