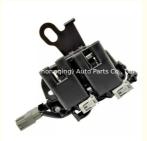

### 27301-23700 Ignition Coil 2730123700 for KIA

### **Product Specification**

• Product Name: Ignition Coil

• Condition: New

• OE NO.: 27301-23700

• Reference NO.: CU1282, CK-10, U2051

· Car Fitment: Hyundai, DONGFENG KIA, Kia, Beijing

Hyundai

Warranty: 1year

# **PRODUCT SPECIFICATIONS**

Product name Ignition coil

OEM# 27301-23700

Application FOR HYUNDAI

Place of Origin China

Warranty 12 months