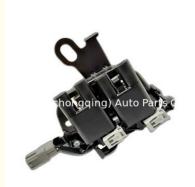

### 27301-23700 Ignition Coil 2730123700 for KIA

### **Product Specification**

• Product Name: Ignition Coil

• Condition: New

• OE NO.: 27301-23700

• Reference NO.: CU1282, CK-10, U2051

· Car Fitment: Hyundai, DONGFENG KIA, Kia, Beijing

Hyundai

Warranty: 1year

# **PRODUCT SPECIFICATIONS**

Product name Ignition coil

OEM# 27301-23700

Application FOR HYUNDAI

Place of Origin China

Warranty 12 months