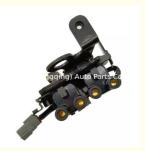

### 27301-23700 Ignition Coil 2730123700 for KIA

### **Product Specification**

• Product Name: Ignition Coil

• Condition: New

• OE NO.: 27301-23700

• Reference NO.: CU1282, CK-10, U2051

· Car Fitment: Hyundai, DONGFENG KIA, Kia, Beijing

Hyundai

Warranty: 1year

# **PRODUCT SPECIFICATIONS**

Product name Ignition coil

OEM# 27301-23700

Application FOR HYUNDAI

Place of Origin China

Warranty 12 months