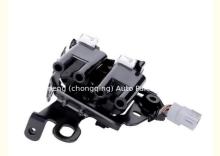

### 27301-23700 Ignition Coil 2730123700 for KIA

### **Product Specification**

• Product Name: Ignition Coil

• Condition: New

• OE NO.: 27301-23700

• Reference NO.: CU1282, CK-10, U2051

· Car Fitment: Hyundai, DONGFENG KIA, Kia, Beijing

Hyundai

Warranty: 1year

# **PRODUCT SPECIFICATIONS**

Product name Ignition coil

OEM# 27301-23700

Application FOR HYUNDAI

Place of Origin China

Warranty 12 months