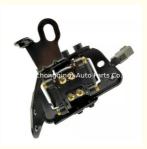

### 27301-23700 Ignition Coil 2730123700 for KIA

### **Product Specification**

• Product Name: Ignition Coil

• Condition: New

• OE NO.: 27301-23700

• Reference NO.: CU1282, CK-10, U2051

· Car Fitment: Hyundai, DONGFENG KIA, Kia, Beijing

Hyundai

Warranty: 1year

# **PRODUCT SPECIFICATIONS**

Product name Ignition coil

OEM# 27301-23700

Application FOR HYUNDAI

Place of Origin China

Warranty 12 months