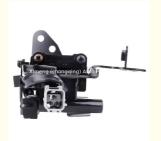

### 27301-23700 Ignition Coil 2730123700 for KIA

### **Product Specification**

• Product Name: Ignition Coil

• Condition: New

• OE NO.: 27301-23700

• Reference NO.: CU1282, CK-10, U2051

· Car Fitment: Hyundai, DONGFENG KIA, Kia, Beijing

Hyundai

Warranty: 1year

# **PRODUCT SPECIFICATIONS**

Product name Ignition coil

OEM# 27301-23700

Application FOR HYUNDAI

Place of Origin China

Warranty 12 months