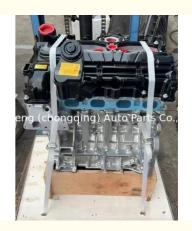

# Complete Enging Assembly N20 N20B16 N20B20 Engine Long Block for BMW X1 1.6L 2.0L

### **Product Specification**

• Product Name: Engine Long Block

Condition: New
OE NO.: N20B20
Warranty: 1 Year

• Application: For BMW X1 N20B20

## **PRODUCT SPECIFICATIONS**

Product name Engine long block

OEM# N20B16 N20B20

Engine model X1 N20B20

Car Model For BMW 1.6L 2.0L

Packing method As per customer's requirements

Warranty 12 months

Place of Origin China