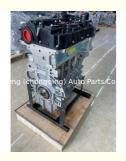

# Complete Enging Assembly N20 N20B16 N20B20 Engine Long Block for BMW X1 1.6L 2.0L

### **Product Specification**

• Product Name: Engine Long Block

Condition: New
OE NO.: N20B20
Warranty: 1 Year

• Application: For BMW X1 N20B20

## **PRODUCT SPECIFICATIONS**

Product name Engine long block

OEM# N20B16 N20B20

Engine model X1 N20B20

Car Model For BMW 1.6L 2.0L

Packing method As per customer's requirements

Warranty 12 months

Place of Origin China