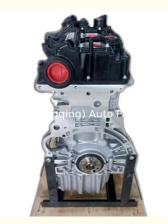

# Complete Enging Assembly N20 N20B16 N20B20 Engine Long Block for BMW X1 1.6L 2.0L

### **Product Specification**

• Product Name: Engine Long Block

Condition: New
OE NO.: N20B20
Warranty: 1 Year

• Application: For BMW X1 N20B20

## **PRODUCT SPECIFICATIONS**

Product name Engine long block

OEM# N20B16 N20B20

Engine model X1 N20B20

Car Model For BMW 1.6L 2.0L

Packing method As per customer's requirements

Warranty 12 months

Place of Origin China