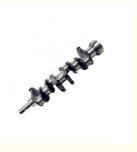

# KB26 KB41 Engine Crankshaft 8-94156-835-0 G161 for Isuzu P/U 1.6L

#### **Basic Information**

• Place of Origin: Chongqing, China

• Minimum Order Quantity: Negotiable

• Price: \$70.00/pieces 2-99 pieces

Packaging Details: Carton box or Wooden box or Pallet

 $\bullet \ \, \text{Delivery Time:} \qquad \qquad \text{If we have stock ,we can ship within 3 days ,}$ 

the exact delivery time depends on order

quantity

• Payment Terms: L/C T/T



### **Product Specification**

Product Name: CrankshaftWarranty: 1YEARCondition: New

• OEM NO: 8-94200-655-0 8942006550

• Engine Model: G161

• Application: For Isuzu G161



### More Images





## **PRODUCT SPECIFICATIONS**

Product name Crankshaft

OEM# 8-94200-655-0 8-94156-835-0 8942006550 8941568350

Engine model G161

Car Model For Isuzu G161 1.6L

Packing method As per customer's requirements

Warranty 12 months

Place of Origin China

## THE MAIN PRODUCTS













### **COMPANY PROFILE**

Ximeng parts is a professional auto supplier with more than 19 years's experience, we specialized in engine parts for all kinds of cars, and also supply transmission parts, suspension parts and body parts.

We fous on high quality , provide excellet service , devote to be the reliable partner and supplier of our clients .



## **PRODUCT LINES**

Engine parts: Long block, cylinder head, camshaft crankshaft, oil pump,

water pump, starter, alternator, conrod, rocker arm.

Suspensio