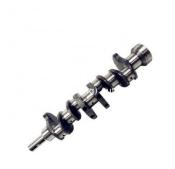

# KB26 KB41 Engine Crankshaft 8-94156-835-0 G161 for Isuzu P/U 1.6L

#### **Basic Information**

• Place of Origin: Chongqing, China

• Minimum Order Quantity: Negotiable

• Price: \$70.00/pieces 2-99 pieces

Packaging Details: Carton box or Wooden box or Pallet

 $\bullet \ \, \text{Delivery Time:} \qquad \qquad \text{If we have stock ,we can ship within 3 days ,}$ 

the exact delivery time depends on order

quantity

• Payment Terms: L/C T/T



### **Product Specification**

Product Name: CrankshaftWarranty: 1YEARCondition: New

• OEM NO: 8-94200-655-0 8942006550

• Engine Model: G161

• Application: For Isuzu G161



### More Images





## **PRODUCT SPECIFICATIONS**

Product name Crankshaft

OEM# 8-94200-655-0 8-94156-835-0 8942006550 8941568350

Engine model G161

Car Model For Isuzu G161 1.6L

Packing method As per customer's requirements

Warranty 12 months

Place of Origin China

## THE MAIN PRODUCTS













### **COMPANY PROFILE**

Ximeng parts is a professional auto supplier with more than 19 years's experience, we specialized in engine parts for all kinds of cars, and also supply transmission parts, suspension parts and body parts.

We fous on high quality , provide excellet service , devote to be the reliable partner and supplier of our clients .



## **PRODUCT LINES**

Engine parts: Long block, cylinder head, camshaft crankshaft, oil pump,

water pump, starter, alternator, conrod, roc