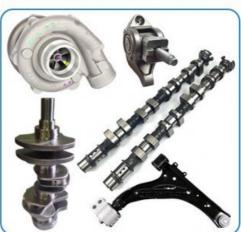

a

• Minimum Order Quantity: Negotiable

• Price: \$70.00/pieces 2-99 pieces

Packaging Details: Carton box or Wooden box or Pallet

 $\bullet \ \, \text{Delivery Time:} \qquad \qquad \text{If we have stock ,we can ship within 3 days ,}$ 

the exact delivery time depends on order

quantity

• Payment Terms: L/C T/T



### **Product Specification**

Product Name: CrankshaftWarranty: 1YEARCondition: New

• OEM NO: 8-94200-655-0 8942006550

• Engine Model: G161

• Application: For Isuzu G161



### More Images





## **PRODUCT SPECIFICATIONS**

Product name Crankshaft

OEM# 8-94200-655-0 8-94156-835-0 8942006550 8941568350

Engine model G161

Car Model For Isuzu G161 1.6L

Packing method As per customer's requirements

Warranty 12 months

Place of Origin China

## THE MAIN PRODUCTS













### **COMPANY PROFILE**

Ximeng parts is a professional auto supplier with more than 19 years's experience, we specialized in engine parts for all kinds of cars, and also supply transmission parts, suspension parts and body parts.

We fous on high quality , provide excellet service , devote to be the reliable partner and supplier of our clients .



## **PRODUCT LINES**

Engine parts: Long block, cylinder head, camshaft crankshaft, oil pump,

water pump, starter, alternator, conrod, rocker arm.

Suspension parts: shock absorber, control arm, engine mount, bearing, etc.

Transmission parts: gear box, gear, shaft, etc.

Steering systems: Steering rack, steering pump, wheel hub, drive shaft

Body parts: hand door, lamp, mirror. Door lock,etc.



## **PACKAGING TO SHOW**





### **CERTIFI