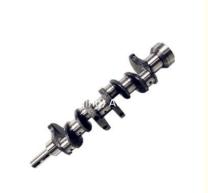

# KB26 KB41 Engine Crankshaft 8-94156-835-0 G161 for Isuzu P/U 1.6L

### **Product Specification**

Product Name: CrankshaftWarranty: 1YEARCondition: New

• OEM NO: 8-94200-655-0 8942006550

• Engine Model: G161

• Application: For Isuzu G161

## **PRODUCT SPECIFICATIONS**

Product name Crankshaft

OEM# 8-94200-655-0 8-94156-835-0 8942006550 8941568350

Engine model G161

Car Model For Isuzu G161 1.6L

Packing method As per customer's requirements

Warranty 12 months