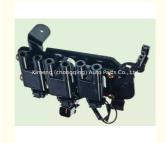

### UF357 UF425 Ignition Coil 2730137120 2730137115 for HYUNDAI Santa Fe Tiburon 2.7L

#### **Product Specification**

Product Name: Ignition Coil

• OE NO.: 2730137120, 2730137115

Engine Model: FOR Santa FeApplication: FOR HYUNDAI

Condition: New Warranty: 1year

## **PRODUCT SPECIFICATIONS**

Product name Ignition coil

OEM# 2730137120 2730137115

Engine model For Santa Fe

Application For HYUNDAI

Place of Origin China

Warranty 12 months