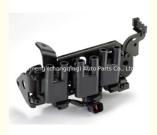

### UF357 UF425 Ignition Coil 2730137120 2730137115 for HYUNDAI Santa Fe Tiburon 2.7L

#### **Product Specification**

Product Name: Ignition Coil

• OE NO.: 2730137120, 2730137115

Engine Model: FOR Santa FeApplication: FOR HYUNDAI

Condition: New Warranty: 1year

## **PRODUCT SPECIFICATIONS**

Product name Ignition coil

OEM# 2730137120 2730137115

Engine model For Santa Fe

Application For HYUNDAI

Place of Origin China

Warranty 12 months