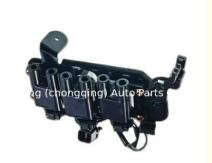

### UF357 UF425 Ignition Coil 2730137120 2730137115 for HYUNDAI Santa Fe Tiburon 2.7L

#### **Product Specification**

Product Name: Ignition Coil

• OE NO.: 2730137120, 2730137115

Engine Model: FOR Santa FeApplication: FOR HYUNDAI

Condition: New Warranty: 1year

## **PRODUCT SPECIFICATIONS**

Product name Ignition coil

OEM# 2730137120 2730137115

Engine model For Santa Fe

Application For HYUNDAI

Place of Origin China

Warranty 12 months