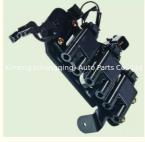

### UF357 UF425 Ignition Coil 2730137120 2730137115 for HYUNDAI Santa Fe Tiburon 2.7L

#### **Product Specification**

Product Name: Ignition Coil

• OE NO.: 2730137120, 2730137115

Engine Model: FOR Santa FeApplication: FOR HYUNDAI

Condition: New Warranty: 1year

## **PRODUCT SPECIFICATIONS**

Product name Ignition coil

OEM# 2730137120 2730137115

Engine model For Santa Fe

Application For HYUNDAI

Place of Origin China

Warranty 12 months