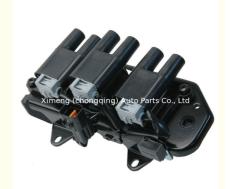

### UF357 UF425 Ignition Coil 2730137120 2730137115 for HYUNDAI Santa Fe Tiburon 2.7L

#### **Product Specification**

Product Name: Ignition Coil

• OE NO.: 2730137120, 2730137115

Engine Model: FOR Santa FeApplication: FOR HYUNDAI

Condition: New Warranty: 1year

## **PRODUCT SPECIFICATIONS**

Product name Ignition coil

OEM# 2730137120 2730137115

Engine model For Santa Fe

Application For HYUNDAI

Place of Origin China

Warranty 12 months