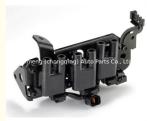

### UF357 UF425 Ignition Coil 2730137120 2730137115 for HYUNDAI Santa Fe Tiburon 2.7L

#### **Product Specification**

Product Name: Ignition Coil

• OE NO.: 2730137120, 2730137115

Engine Model: FOR Santa FeApplication: FOR HYUNDAI

Condition: New Warranty: 1year

## **PRODUCT SPECIFICATIONS**

Product name Ignition coil

OEM# 2730137120 2730137115

Engine model For Santa Fe

Application For HYUNDAI

Place of Origin China

Warranty 12 months