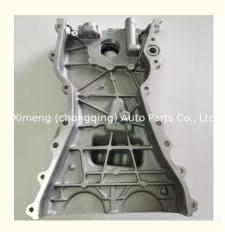

# Timing Cover 25189699 96992000 96878100 96943700 25193452 24538192 for Chevrolet Benzin 1206

#### **Product Specification**

Product Name: Engine Timing Cover

• Condition: New

• OE NO.: 25189699 96992000 96878100

• Warranty: 1 Year

OEM NO: 96943700 25193452 24538192
Application: For Chevrolet Benzin 1206 Ccm

### **PRODUCT SPECIFICATIONS**

Product name Engine Timing cover

OEM# 25189699 96992000 96878100 96943700 25193452

24538192

Car Model for Chevrolet Benzin 1206 ccm

Warranty 12 months

Place of Origin China