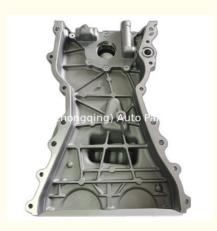

# Timing Cover 25189699 96992000 96878100 96943700 25193452 24538192 for Chevrolet Benzin 1206

#### **Product Specification**

Product Name: Engine Timing Cover

• Condition: New

• OE NO.: 25189699 96992000 96878100

• Warranty: 1 Year

OEM NO: 96943700 25193452 24538192
Application: For Chevrolet Benzin 1206 Ccm

### **PRODUCT SPECIFICATIONS**

Product name Engine Timing cover

OEM# 25189699 96992000 96878100 96943700 25193452

24538192

Car Model for Chevrolet Benzin 1206 ccm

Warranty 12 months

Place of Origin China