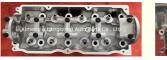

### FE Cylinder Head FE51-10-100G for MAZDA B2200 INJECION

#### Product Specification

- Product Name:
- OE NO.:
- Engine Model:
- Reference NO.:
- Warranty:
- Condition:
- Application:

| FE51-10-100G |
|--------------|
| FE           |
| HL0115       |
| 1year        |

Cylinder Head

- New
- For MAZDA

### **PRODUCT SPECIFICATIONS**

| Product name    | Cylinder head |
|-----------------|---------------|
| OEM#            | FE51-10-100G  |
| Application     | For MAZDA     |
| Packing method  | FE            |
| Place of Origin | China         |
| Warranty        | 12 months     |