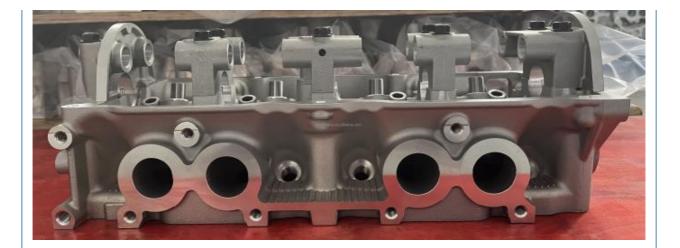

/wooden box
  Delivery Time: If we have stock ,we can ship within 3 days , the exact delivery time depends on order

quantity L/C, T/T

Payment Terms:



gqing) Auto Parts Cg (ch

#### Product Specification

- Product Name:
- OE NO.:
- Engine Model:
- Reference NO.:
- Warranty:
- Condition:
- Application:

| FE51-10-100G |
|--------------|
| FE           |
| HL0115       |
| 1year        |

Cylinder Head

- New
- For MAZDA



#### More Images







Our Product Introduction

#### **Product Description**



### **PRODUCT SPECIFICATIONS**

| Product name    | Cylinder head |
|-----------------|---------------|
| OEM#            | FE51-10-100G  |
| Application     | For MAZDA     |
| Packing method  | FE            |
| Place of Origin | China         |
| Warranty        | 12 months     |









### **COMPANY PROFILE**

Ximeng parts is a professional auto supplier with more than 19 years's experience , we specialized in engine parts for all kinds of cars , and also supply transmission parts, suspension parts and body parts.

We fous on high quality , provide excellet service , devote to be the reliable partner and supplier of our clients .

Our major market is South Amercia, North Amercia, Eastern Europe ,

Ocea-nia ,Middle East , Central Amercia, South Asia, Southeast Asia



# **PRODUCT LINES**

Engine parts : Long block , cylinder head , camshaft crankshaft , oil pump ,

water pump , starter , alternator , conrod , rocker arm .

Suspension parts: shock absorber , control arm , engine mount ,bearing,etc.

Transmission parts: gear box , gear, shaft, etc.

Steering systems: