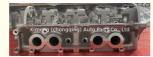

### FE Cylinder Head FE51-10-100G for MAZDA B2200 INJECION

#### Product Specification

- Product Name:
- OE NO.:
- Engine Model:
- Reference NO.:
- Warranty:
- Condition:
- Application:

| FE51-10-100G |
|--------------|
| FE           |
| HL0115       |
| 1year        |

Cylinder Head

- New
- For MAZDA

### **PRODUCT SPECIFICATIONS**

| Product name    | Cylinder head |
|-----------------|---------------|
| OEM#            | FE51-10-100G  |
| Application     | For MAZDA     |
| Packing method  | FE            |
| Place of Origin | China         |
| Warranty        | 12 months     |