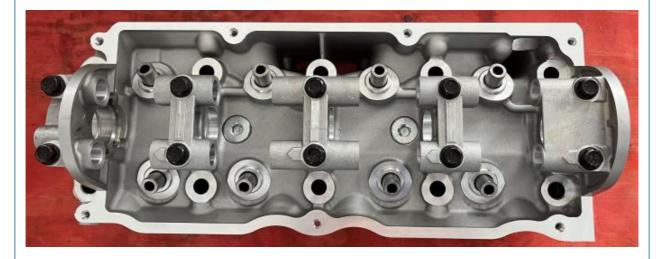

et /wooden box
  Delivery Time: If we have stock ,we can ship within 3 days , the exact delivery time depends on order

quantity L/C, T/T

Payment Terms:



gqing) Auto Parts Cg (ch

#### Product Specification

- Product Name:
- OE NO.:
- Engine Model:
- Reference NO.:
- Warranty:
- Condition:
- Application:

| FE51-10-100G |
|--------------|
| FE           |
| HL0115       |
| 1year        |

Cylinder Head

- New
- For MAZDA



#### More Images







Our Product Introduction

#### **Product Description**



### **PRODUCT SPECIFICATIONS**

| Product name    | Cylinder head |
|-----------------|---------------|
| OEM#            | FE51-10-100G  |
| Application     | For MAZDA     |
| Packing method  | FE            |
| Place of Origin | China         |
| Warranty        | 12 months     |









### **COMPANY PROFILE**

Ximeng parts is a professional auto supplier with more than 19 years's experience , we specialized in engine parts for all kinds of cars , and also supply transmission parts, suspension parts and body parts.

We fous on high quality , provide excellet service , devote to be the reliable partner and supplier of our clients .

Our major market is South Amercia, North Amercia, Eastern Europe ,

Ocea-nia ,Middle East , Central Amercia, South Asia, Southeast Asia



# **PRODUCT LINES**

Engine parts : Long block , cylinder head , camshaft crankshaft , oil pump ,

water pump , starter , alternator , conrod , rocker arm .

Suspension parts: shock absorber , control arm , engine mount ,bearing,etc.

Transmission parts: gear box , gear, shaft, etc.

Steering systems