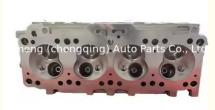

### FE Cylinder Head FE51-10-100G for MAZDA B2200 INJECION

#### Product Specification

- Product Name:
- OE NO.:
- Engine Model:
- Reference NO.:
- Warranty:
- Condition:
- Application:

| FE51-10-100G |
|--------------|
| FE           |
| HL0115       |
| 1year        |

Cylinder Head

- New
- For MAZDA

### **PRODUCT SPECIFICATIONS**

| Product name    | Cylinder head |
|-----------------|---------------|
| OEM#            | FE51-10-100G  |
| Application     | For MAZDA     |
| Packing method  | FE            |
| Place of Origin | China         |
| Warranty        | 12 months     |