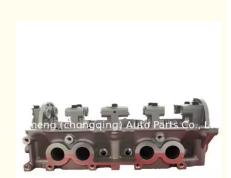

### FE Cylinder Head FE51-10-100G for MAZDA B2200 INJECION

#### Product Specification

- Product Name:
- OE NO.:
- Engine Model:
- Reference NO.:
- Warranty:
- Condition:
- Application:

| FE51-10-100G |
|--------------|
| FE           |
| HL0115       |
| 1year        |

Cylinder Head

- New
- For MAZDA

### **PRODUCT SPECIFICATIONS**

| Product name    | Cylinder head |
|-----------------|---------------|
| OEM#            | FE51-10-100G  |
| Application     | For MAZDA     |
| Packing method  | FE            |
| Place of Origin | China         |
| Warranty        | 12 months     |