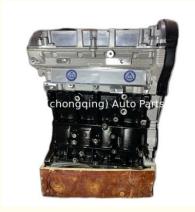

# Complete motor Long Block CGYA Engine assembly BZB for VW Passat

#### **Product Specification**

• Product Name: Engine Long Block • Type: Gas / Petrol Engine

• Displacement: 1.8

12 Months • Warranty: CGYA BZB • Engine Model: • Condition: New

For VW CGYA Passat CC 1.8 · Application:

## **PRODUCT SPECIFICATIONS**

Product name Engine long block

OEM# CGYA

Engine model CGYA BZB CGY

Car Model For VW CGYA Passat CC 1.8

Packing method As per customer's requirements

Warranty 12 months

Place of Origin China