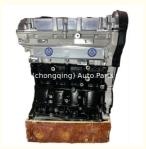

# Complete motor Long Block CGYA Engine assembly BZB for VW Passat

#### **Product Specification**

• Product Name: Engine Long Block • Type: Gas / Petrol Engine

• Displacement: 1.8

12 Months • Warranty: CGYA BZB • Engine Model: • Condition: New

For VW CGYA Passat CC 1.8 · Application:

## **PRODUCT SPECIFICATIONS**

Product name Engine long block

OEM# CGYA

Engine model CGYA BZB CGY

Car Model For VW CGYA Passat CC 1.8

Packing method As per customer's requirements

Warranty 12 months

Place of Origin China