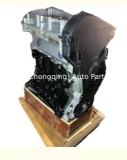

# Complete motor Long Block CGYA Engine assembly BZB for VW Passat

#### **Product Specification**

• Product Name: Engine Long Block • Type: Gas / Petrol Engine

• Displacement: 1.8

12 Months • Warranty: CGYA BZB • Engine Model: • Condition: New

For VW CGYA Passat CC 1.8 · Application:

## **PRODUCT SPECIFICATIONS**

Product name Engine long block

OEM# CGYA

Engine model CGYA BZB CGY

Car Model For VW CGYA Passat CC 1.8

Packing method As per customer's requirements

Warranty 12 months

Place of Origin China