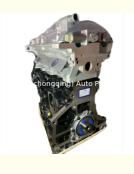

# Complete motor Long Block CGYA Engine assembly BZB for VW Passat

#### **Product Specification**

• Product Name: Engine Long Block • Type: Gas / Petrol Engine

• Displacement: 1.8

12 Months • Warranty: CGYA BZB • Engine Model: • Condition: New

For VW CGYA Passat CC 1.8 · Application:

## **PRODUCT SPECIFICATIONS**

Product name Engine long block

OEM# CGYA

Engine model CGYA BZB CGY

Car Model For VW CGYA Passat CC 1.8

Packing method As per customer's requirements

Warranty 12 months

Place of Origin China