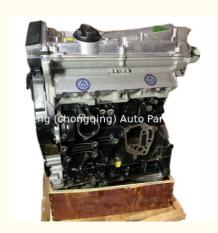

# Complete motor Long Block CGYA Engine assembly BZB for VW Passat

#### **Product Specification**

• Product Name: Engine Long Block • Type: Gas / Petrol Engine

• Displacement: 1.8

12 Months • Warranty: CGYA BZB • Engine Model: • Condition: New

For VW CGYA Passat CC 1.8 · Application:

## **PRODUCT SPECIFICATIONS**

Product name Engine long block

OEM# CGYA

Engine model CGYA BZB CGY

Car Model For VW CGYA Passat CC 1.8

Packing method As per customer's requirements

Warranty 12 months

Place of Origin China