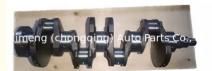

# F14D3 Crankshaft 96336263 96385402 for Chevrolet and Daewoo F14D43

### **Product Specification**

Product Name: Crankshaft

• OE NO.: 96336263 96385402

Engine Code: F1D43Condition: NewWarranty: 1 YEAR

• Application: For Chevrolet Daewoo

## **PRODUCT SPECIFICATIONS**

Product name Crankshaft

OEM# 96336263 96385402

Engine model F14D3

Car Model FOR Chevrolet Daewoo

Packing method As per customer's requirements

Warranty 12 months

Place of Origin China