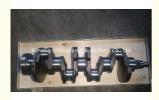

# F14D3 Crankshaft 96336263 96385402 for Chevrolet and Daewoo F14D43

### **Product Specification**

Product Name: Crankshaft

• OE NO.: 96336263 96385402

Engine Code: F1D43Condition: NewWarranty: 1 YEAR

• Application: For Chevrolet Daewoo

## **PRODUCT SPECIFICATIONS**

Product name Crankshaft

OEM# 96336263 96385402

Engine model F14D3

Car Model FOR Chevrolet Daewoo

Packing method As per customer's requirements

Warranty 12 months

Place of Origin China