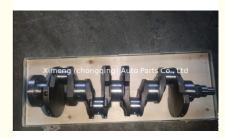

# F14D3 Crankshaft 96336263 96385402 for Chevrolet and Daewoo F14D43

### **Product Specification**

Product Name: Crankshaft

• OE NO.: 96336263 96385402

Engine Code: F1D43Condition: NewWarranty: 1 YEAR

• Application: For Chevrolet Daewoo

## **PRODUCT SPECIFICATIONS**

Product name Crankshaft

OEM# 96336263 96385402

Engine model F14D3

Car Model FOR Chevrolet Daewoo

Packing method As per customer's requirements

Warranty 12 months

Place of Origin China