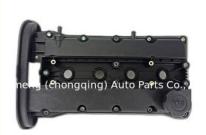

### F16D3 Engine Valve Cover 25192208 25192242 96473757 for GM Chevrolet Cruze LXT 1.6L

### **Product Specification**

• Product Name: Engine Valve Cover

• OE NO.: 25192208 25192242 96473757

• Warranty: 1 Year

· Application: For GM Chevrolet Cruze LXT 1.6L • Package: Netural Packing Or As Per Customer's

# **PRODUCT SPECIFICATIONS**

Product name Engine valve cover

OEM# 25192208 25192242 96473757

Car Model for GM Chevrolet Cruze LXT 1.6L

Warranty 12 months

Place of Origin China