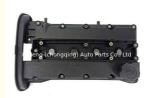

### F16D3 Engine Valve Cover 25192208 25192242 96473757 for GM Chevrolet Cruze LXT 1.6L

### **Product Specification**

• Product Name: Engine Valve Cover

• OE NO.: 25192208 25192242 96473757

• Warranty: 1 Year

· Application: For GM Chevrolet Cruze LXT 1.6L • Package: Netural Packing Or As Per Customer's

# **PRODUCT SPECIFICATIONS**

Product name Engine valve cover

OEM# 25192208 25192242 96473757

Car Model for GM Chevrolet Cruze LXT 1.6L

Warranty 12 months

Place of Origin China