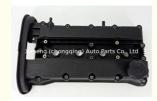

### F16D3 Engine Valve Cover 25192208 25192242 96473757 for GM Chevrolet Cruze LXT 1.6L

### **Product Specification**

• Product Name: Engine Valve Cover

• OE NO.: 25192208 25192242 96473757

• Warranty: 1 Year

· Application: For GM Chevrolet Cruze LXT 1.6L • Package: Netural Packing Or As Per Customer's

# **PRODUCT SPECIFICATIONS**

Product name Engine valve cover

OEM# 25192208 25192242 96473757

Car Model for GM Chevrolet Cruze LXT 1.6L

Warranty 12 months

Place of Origin China