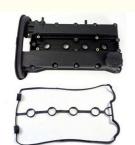

### F16D3 Engine Valve Cover 25192208 25192242 96473757 for GM Chevrolet Cruze LXT 1.6L

### **Product Specification**

• Product Name: Engine Valve Cover

• OE NO.: 25192208 25192242 96473757

• Warranty: 1 Year

· Application: For GM Chevrolet Cruze LXT 1.6L • Package: Netural Packing Or As Per Customer's

# **PRODUCT SPECIFICATIONS**

Product name Engine valve cover

OEM# 25192208 25192242 96473757

Car Model for GM Chevrolet Cruze LXT 1.6L

Warranty 12 months

Place of Origin China