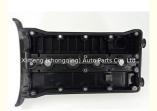

### F16D3 Engine Valve Cover 25192208 25192242 96473757 for GM Chevrolet Cruze LXT 1.6L

### **Product Specification**

• Product Name: Engine Valve Cover

• OE NO.: 25192208 25192242 96473757

• Warranty: 1 Year

· Application: For GM Chevrolet Cruze LXT 1.6L • Package: Netural Packing Or As Per Customer's

# **PRODUCT SPECIFICATIONS**

Product name Engine valve cover

OEM# 25192208 25192242 96473757

Car Model for GM Chevrolet Cruze LXT 1.6L

Warranty 12 months

Place of Origin China