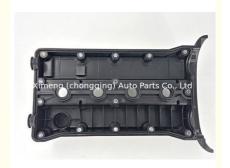

### F16D3 Engine Valve Cover 25192208 25192242 96473757 for GM Chevrolet Cruze LXT 1.6L

### **Product Specification**

• Product Name: Engine Valve Cover

• OE NO.: 25192208 25192242 96473757

• Warranty: 1 Year

· Application: For GM Chevrolet Cruze LXT 1.6L • Package: Netural Packing Or As Per Customer's

# **PRODUCT SPECIFICATIONS**

Product name Engine valve cover

OEM# 25192208 25192242 96473757

Car Model for GM Chevrolet Cruze LXT 1.6L

Warranty 12 months

Place of Origin China