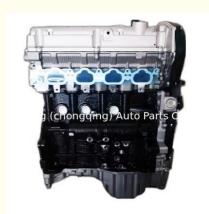

# Complete motor assy G4JS Engine Long Block for Hyundai SANTA Fe I H200 2.4L

#### **Product Specification**

Product Name: Engine Long Block

Condition: NewOE NO.: G4JSWarranty: 1 Year

Application: For Hyundai SANTA Fe I H200 2.4L

## PRODUCT SPECIFICATIONS

Product name Engine long block

OEM# G4JS

Application For Hyundai SANTA Fe I H200

Packing method As per customer's requirements

Warranty 12 months

Place of Origin China