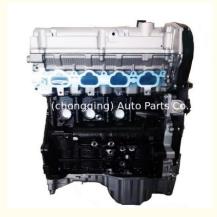

# Complete motor assy G4JS Engine Long Block for Hyundai SANTA Fe I H200 2.4L

#### **Product Specification**

Product Name: Engine Long Block

Condition: NewOE NO.: G4JSWarranty: 1 Year

Application: For Hyundai SANTA Fe I H200 2.4L

## PRODUCT SPECIFICATIONS

Product name Engine long block

OEM# G4JS

Application For Hyundai SANTA Fe I H200

Packing method As per customer's requirements

Warranty 12 months

Place of Origin China