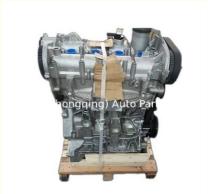

# CBZ Complete motor CBZB Engine Long Block 03F100031F 03F100031FX for VW Golf Beetle 1.2T

#### **Product Specification**

Product Name: Engine Long Block

• OEM NO: 03F100031F 03F100031FX

OE NO.: CBZB
Warranty: 1 Year
Engine Model: CBZ
Condition: New
Application: For VW

## **PRODUCT SPECIFICATIONS**

Product name Engine long block

OEM# CBZB CBZ

Engine model 03F100031F 03F100031FX

Car Model For VW GOLF

Packing method As per customer's requirements

Warranty 12 months

Place of Origin China