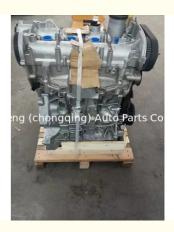

# CBZ Complete motor CBZB Engine Long Block 03F100031F 03F100031FX for VW Golf Beetle 1.2T

#### **Product Specification**

Product Name: Engine Long Block

• OEM NO: 03F100031F 03F100031FX

OE NO.: CBZB
Warranty: 1 Year
Engine Model: CBZ
Condition: New
Application: For VW

## **PRODUCT SPECIFICATIONS**

Product name Engine long block

OEM# CBZB CBZ

Engine model 03F100031F 03F100031FX

Car Model For VW GOLF

Packing method As per customer's requirements

Warranty 12 months

Place of Origin China