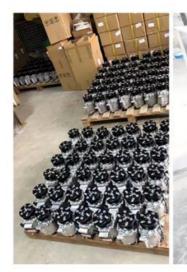

#### **Product Description**

Engine Valve Cover 92062396 90501943 55558965 607572 for OPEL Frontera A/B Vectra Astra

# **PRODUCT SPECIFICATIONS**

| Product name    | Engine valve cover                 |
|-----------------|------------------------------------|
| OEM#            | 90501943 11170-85Z02 92062396      |
| Car Model       | For OPEL Frontera A/B Vectra Astra |
| Packing method  | As per customer's requirements     |
| Warranty        | 12 months                          |
| Place of Origin | China                              |