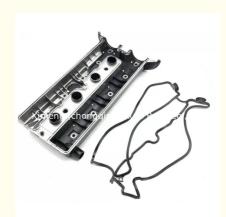

#### **Product Specification**

- Product Name:
- Engine Valve Cover • OE NO.: 92062396, 11170-85Z02, 90501943 • Condition: New 1 Year • Warranty: · Car Model: For OPEL Frontera A/B Vectra Astra Netural Packing Or As Per Customer's • Package: Requirements • Highlight: OPEL Valve Cover, 90501943, 55558965

#### **Product Description**

Engine Valve Cover 92062396 90501943 55558965 607572 for OPEL Frontera A/B Vectra Astra

# **PRODUCT SPECIFICATIONS**

| Product name    | Engine valve cover                 |
|-----------------|------------------------------------|
| OEM#            | 90501943 11170-85Z02 92062396      |
| Car Model       | For OPEL Frontera A/B Vectra Astra |
| Packing method  | As per customer's requirements     |
| Warranty        | 12 months                          |
| Place of Origin | China                              |