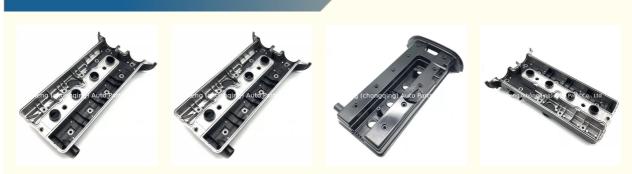

Chongqing, China

### OPEL Valve Cover 92062396 90501943 55558965 607572 For OPEL Frontera A/B Vectra Astra

the exact delivery time depends on order

gqing) Auto Part

Cg (ch

#### **Basic Information**

- Place of Origin:
- Minimum Order Quantity: Negotiable
- Price: \$18.00/pieces 10-99 pieces
- Packaging Details: Carton box/Pallet /wooden box If we have stock ,we can ship within 3 days ,

quantity L/C, T/T

- Delivery Time:
- Payment Terms:



#### **Product Specification**

- Product Name:
- Engine Valve Cover • OE NO.: 92062396, 11170-85Z02, 90501943 • Condition: New 1 Year • Warranty: · Car Model: For OPEL Frontera A/B Vectra Astra Netural Packing Or As Per Customer's • Package: Requirements • Highlight: OPEL Valve Cover, 90501943, 55558965



#### More Images



#### **Product Description**

Engine Valve Cover 92062396 90501943 55558965 607572 for OPEL Frontera A/B Vectra Astra



# **PRODUCT SPECIFICATIONS**

| Product name    | Engine valve cover                 |
|-----------------|------------------------------------|
| OEM#            | 90501943 11170-85Z02 92062396      |
| Car Model       | For OPEL Frontera A/B Vectra Astra |
| Packing method  | As per customer's requirements     |
| Warranty        | 12 months                          |
| Place of Origin | China                              |





### **COMPANY PROFILE**

Ximeng parts is a professional auto supplier with more than 19 years's experience , we specialized in engine parts for all kinds of cars , and also supply transmission parts, suspension parts and body parts.

We fous o