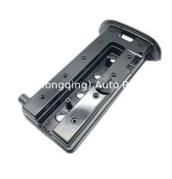

### OPEL Valve Cover 92062396 90501943 55558965 607572 For OPEL Frontera A/B Vectra Astra

the exact delivery time depends on order

gqing) Auto Part

Cg (ch

#### **Product Specification**

- Product Name:
- Engine Valve Cover • OE NO.: 92062396, 11170-85Z02, 90501943 • Condition: New 1 Year • Warranty: · Car Model: For OPEL Frontera A/B Vectra Astra Netural Packing Or As Per Customer's • Package: Requirements • Highlight: OPEL Valve Cover, 90501943, 55558965

#### **Product Description**

Engine Valve Cover 92062396 90501943 55558965 607572 for OPEL Frontera A/B Vectra Astra