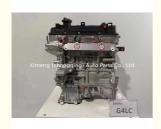

### Complete motor G4LC Engine Assy G4KE G4LA Engine Long Block For Hyundai Kia I30 1.4L G4ND G4FA G4KD G4KJ

#### **Product Specification**

• Product Name: Engine Long Block

• Engine Model: G4LC • Condition: New • Warranty: 1 Year

· Application: For Hyundai Kia I30 1.4L

## **PRODUCT SPECIFICATIONS**

Engine assembly **Product name** 

G4FC G4FA G4FG G4FJ G4GC G4ED G4KA G4KC G4KD G4KE G4KH G4KJ G4NA G4NB G4LC G4LA D4CB For Hyundai Kia OEM#

**Engine model** G4LC

**Car Model** For Hyundai Kia