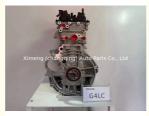

### Complete motor G4LC Engine Assy G4KE G4LA Engine Long Block For Hyundai Kia I30 1.4L G4ND G4FA G4KD G4KJ

#### **Product Specification**

• Product Name: Engine Long Block

• Engine Model: G4LC • Condition: New • Warranty: 1 Year

· Application: For Hyundai Kia I30 1.4L

## **PRODUCT SPECIFICATIONS**

Engine assembly **Product name** 

G4FC G4FA G4FG G4FJ G4GC G4ED G4KA G4KC G4KD G4KE G4KH G4KJ G4NA G4NB G4LC G4LA D4CB For Hyundai Kia OEM#

**Engine model** G4LC

**Car Model** For Hyundai Kia