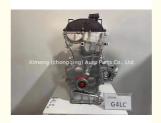

### Complete motor G4LC Engine Assy G4KE G4LA Engine Long Block For Hyundai Kia I30 1.4L G4ND G4FA G4KD G4KJ

#### **Product Specification**

• Product Name: Engine Long Block

• Engine Model: G4LC • Condition: New • Warranty: 1 Year

· Application: For Hyundai Kia I30 1.4L

## **PRODUCT SPECIFICATIONS**

Engine assembly **Product name** 

G4FC G4FA G4FG G4FJ G4GC G4ED G4KA G4KC G4KD G4KE G4KH G4KJ G4NA G4NB G4LC G4LA D4CB For Hyundai Kia OEM#

**Engine model** G4LC

**Car Model** For Hyundai Kia