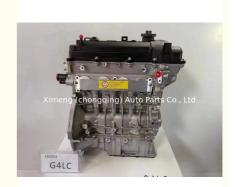

### Complete motor G4LC Engine Assy G4KE G4LA Engine Long Block For Hyundai Kia I30 1.4L G4ND G4FA G4KD G4KJ

#### **Product Specification**

• Product Name: Engine Long Block

• Engine Model: G4LC • Condition: New • Warranty: 1 Year

· Application: For Hyundai Kia I30 1.4L

## **PRODUCT SPECIFICATIONS**

Engine assembly **Product name** 

G4FC G4FA G4FG G4FJ G4GC G4ED G4KA G4KC G4KD G4KE G4KH G4KJ G4NA G4NB G4LC G4LA D4CB For Hyundai Kia OEM#

**Engine model** G4LC

**Car Model** For Hyundai Kia