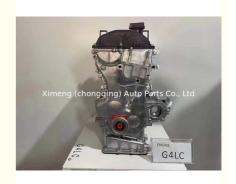

### Complete motor G4LC Engine Assy G4KE G4LA Engine Long Block For Hyundai Kia I30 1.4L G4ND G4FA G4KD G4KJ

#### **Product Specification**

• Product Name: Engine Long Block

• Engine Model: G4LC • Condition: New • Warranty: 1 Year

· Application: For Hyundai Kia I30 1.4L

## **PRODUCT SPECIFICATIONS**

Engine assembly **Product name** 

G4FC G4FA G4FG G4FJ G4GC G4ED G4KA G4KC G4KD G4KE G4KH G4KJ G4NA G4NB G4LC G4LA D4CB For Hyundai Kia OEM#

**Engine model** G4LC

**Car Model** For Hyundai Kia