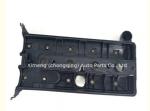

# Daewoo Valve Covers 92068243 92067571 92067575 For Daewoo Buick Excelle Regal Chevrolet

### **Product Specification**

Product Name: Engine Valve Cover

• OE NO.: 92068243, 92067571, 92067575

Condition: New Warranty: 1 Year

Application: For Daewoo Buick Excelle Regal Chevrolet

Package: Netural Packing Or As Per Customer's

### **Product Description**

Engine Valve Covers 92068243 92067571 92067575 for Daewoo Buick Excelle Regal Chevrolet

## PRODUCT SPECIFICATIONS

Product name Engine valve cover

OEM# 92068243 92067571 92067575

Car Model For Daewoo Buick Excelle Regal Chevrolet

Packing method As per customer's requirements

Warranty 12 months