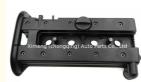

# Daewoo Valve Covers 92068243 92067571 92067575 For Daewoo Buick Excelle Regal Chevrolet

### **Product Specification**

Product Name: Engine Valve Cover

• OE NO.: 92068243, 92067571, 92067575

Condition: New Warranty: 1 Year

Application: For Daewoo Buick Excelle Regal Chevrolet

Package: Netural Packing Or As Per Customer's

### **Product Description**

Engine Valve Covers 92068243 92067571 92067575 for Daewoo Buick Excelle Regal Chevrolet

## PRODUCT SPECIFICATIONS

Product name Engine valve cover

OEM# 92068243 92067571 92067575

Car Model For Daewoo Buick Excelle Regal Chevrolet

Packing method As per customer's requirements

Warranty 12 months