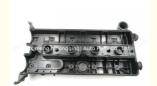

# Daewoo Valve Covers 92068243 92067571 92067575 For Daewoo Buick Excelle Regal Chevrolet

### **Product Specification**

Product Name: Engine Valve Cover

• OE NO.: 92068243, 92067571, 92067575

Condition: New Warranty: 1 Year

Application: For Daewoo Buick Excelle Regal Chevrolet

Package: Netural Packing Or As Per Customer's

### **Product Description**

Engine Valve Covers 92068243 92067571 92067575 for Daewoo Buick Excelle Regal Chevrolet

## PRODUCT SPECIFICATIONS

Product name Engine valve cover

OEM# 92068243 92067571 92067575

Car Model For Daewoo Buick Excelle Regal Chevrolet

Packing method As per customer's requirements

Warranty 12 months