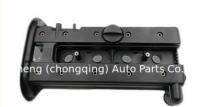

# Daewoo Valve Covers 92068243 92067571 92067575 For Daewoo Buick Excelle Regal Chevrolet

### **Product Specification**

Product Name: Engine Valve Cover

• OE NO.: 92068243, 92067571, 92067575

Condition: New Warranty: 1 Year

Application: For Daewoo Buick Excelle Regal Chevrolet

Package: Netural Packing Or As Per Customer's

### **Product Description**

Engine Valve Covers 92068243 92067571 92067575 for Daewoo Buick Excelle Regal Chevrolet

## PRODUCT SPECIFICATIONS

Product name Engine valve cover

OEM# 92068243 92067571 92067575

Car Model For Daewoo Buick Excelle Regal Chevrolet

Packing method As per customer's requirements

Warranty 12 months