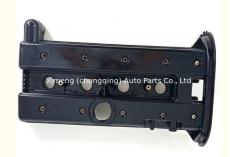

# Daewoo Valve Covers 92068243 92067571 92067575 For Daewoo Buick Excelle Regal Chevrolet

### **Product Specification**

Product Name: Engine Valve Cover

• OE NO.: 92068243, 92067571, 92067575

Condition: New Warranty: 1 Year

Application: For Daewoo Buick Excelle Regal Chevrolet

Package: Netural Packing Or As Per Customer's

### **Product Description**

Engine Valve Covers 92068243 92067571 92067575 for Daewoo Buick Excelle Regal Chevrolet

## PRODUCT SPECIFICATIONS

Product name Engine valve cover

OEM# 92068243 92067571 92067575

Car Model For Daewoo Buick Excelle Regal Chevrolet

Packing method As per customer's requirements

Warranty 12 months