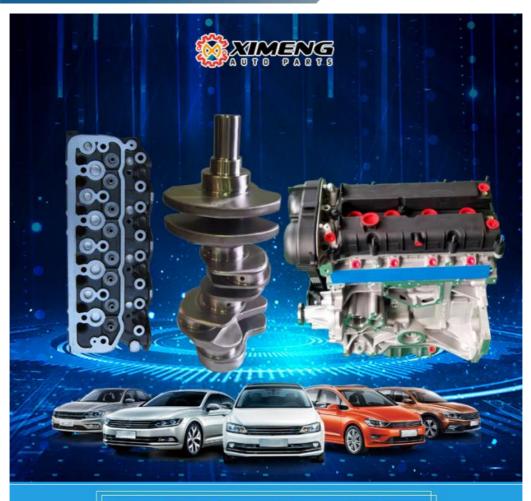

### LTG Engine Long Block for GM 2.0L Complete motor assembly

#### **Product Specification**

- Product Name:
- OE NO.:
- Application:
- Condition:
- Warranty:

| Engine Long Block |  |
|-------------------|--|
| LTG               |  |
| For GM 2.0L       |  |
| New               |  |
| 1 Year            |  |

## **PRODUCT SPECIFICATIONS**

| Product name    | Engine long block              |
|-----------------|--------------------------------|
| OEM#            | LTG                            |
| Car Model       | For GM 2.0                     |
| Packing method  | As per customer's requirements |
| Warranty        | 12 months                      |
| Place of Origin | China                          |