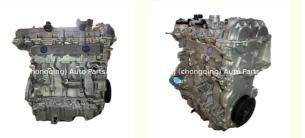

#### More Images

### LTG Engine Long Block for GM 2.0L Complete motor assembly

#### **Product Specification**

- Product Name:
- OE NO.:
- Application:
- Condition:
- Warranty:

| Engine Long Block |  |
|-------------------|--|
| LTG               |  |
| For GM 2.0L       |  |
| New               |  |
| 1 Year            |  |

## **PRODUCT SPECIFICATIONS**

| Product name    | Engine long block              |
|-----------------|--------------------------------|
| OEM#            | LTG                            |
| Car Model       | For GM 2.0                     |
| Packing method  | As per customer's requirements |
| Warranty        | 12 months                      |
| Place of Origin | China                          |