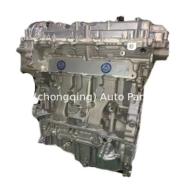

### LTG Engine Long Block for GM 2.0L Complete motor assembly

#### **Product Specification**

- Product Name:
- OE NO.:
- Application:
- Condition:
- Warranty:

| Engine Long Block |  |
|-------------------|--|
| LTG               |  |
| For GM 2.0L       |  |
| New               |  |
| 1 Year            |  |

## **PRODUCT SPECIFICATIONS**

| Product name    | Engine long block              |
|-----------------|--------------------------------|
| OEM#            | LTG                            |
| Car Model       | For GM 2.0                     |
| Packing method  | As per customer's requirements |
| Warranty        | 12 months                      |
| Place of Origin | China                          |