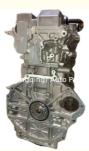

### LTG Engine Long Block for GM 2.0L Complete motor assembly

#### **Product Specification**

- Product Name:
- OE NO.:
- Application:
- Condition:
- Warranty:

| Engine Long Block |  |
|-------------------|--|
| LTG               |  |
| For GM 2.0L       |  |
| New               |  |
| 1 Year            |  |

## **PRODUCT SPECIFICATIONS**

| Product name    | Engine long block              |
|-----------------|--------------------------------|
| OEM#            | LTG                            |
| Car Model       | For GM 2.0                     |
| Packing method  | As per customer's requirements |
| Warranty        | 12 months                      |
| Place of Origin | China                          |