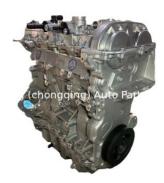

### LTG Engine Long Block for GM 2.0L Complete motor assembly

#### **Product Specification**

- Product Name:
- OE NO.:
- Application:
- Condition:
- Warranty:

| Engine Long Block |  |
|-------------------|--|
| LTG               |  |
| For GM 2.0L       |  |
| New               |  |
| 1 Year            |  |

## **PRODUCT SPECIFICATIONS**

| Product name    | Engine long block              |
|-----------------|--------------------------------|
| OEM#            | LTG                            |
| Car Model       | For GM 2.0                     |
| Packing method  | As per customer's requirements |
| Warranty        | 12 months                      |
| Place of Origin | China                          |