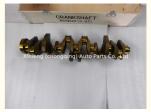

### N55 N55B30 Crankshaft 7580483 11217580483 for B MW X1 X3 X4 X5 **X6**

#### **Product Specification**

• Product Name: Crankshaft Warranty: 1 YEAR

• OE NO.: 7580483 11217580483

• Condition: New

• Engine Model: N55 N55B30 X1 X3 X4 X5 X6

Application: For B M-W N55 N55B30 X1 X3 X4 X5 X6

# **PRODUCT SPECIFICATIONS**

Product name Crankshaft

OEM# 7580483 11217580483

Engine model N55 N55B30

Car Model For BMW N55 N55B30 X1 X3 X4 X5 X6

Packing method As per customer's requirements

Warranty 12 months