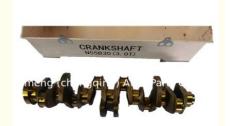

### N55 N55B30 Crankshaft 7580483 11217580483 for B MW X1 X3 X4 X5 **X6**

#### **Product Specification**

• Product Name: Crankshaft Warranty: 1 YEAR

• OE NO.: 7580483 11217580483

• Condition: New

• Engine Model: N55 N55B30 X1 X3 X4 X5 X6

Application: For B M-W N55 N55B30 X1 X3 X4 X5 X6

# **PRODUCT SPECIFICATIONS**

Product name Crankshaft

OEM# 7580483 11217580483

Engine model N55 N55B30

Car Model For BMW N55 N55B30 X1 X3 X4 X5 X6

Packing method As per customer's requirements

Warranty 12 months