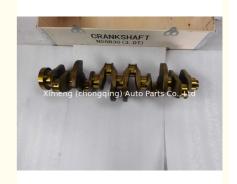

### N55 N55B30 Crankshaft 7580483 11217580483 for B MW X1 X3 X4 X5 **X6**

#### **Product Specification**

• Product Name: Crankshaft Warranty: 1 YEAR

• OE NO.: 7580483 11217580483

• Condition: New

• Engine Model: N55 N55B30 X1 X3 X4 X5 X6

Application: For B M-W N55 N55B30 X1 X3 X4 X5 X6

# **PRODUCT SPECIFICATIONS**

Product name Crankshaft

OEM# 7580483 11217580483

Engine model N55 N55B30

Car Model For BMW N55 N55B30 X1 X3 X4 X5 X6

Packing method As per customer's requirements

Warranty 12 months