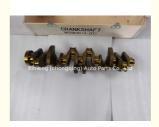

### N55 N55B30 Crankshaft 7580483 11217580483 for B MW X1 X3 X4 X5 **X6**

#### **Product Specification**

• Product Name: Crankshaft Warranty: 1 YEAR

• OE NO.: 7580483 11217580483

• Condition: New

• Engine Model: N55 N55B30 X1 X3 X4 X5 X6

Application: For B M-W N55 N55B30 X1 X3 X4 X5 X6

# **PRODUCT SPECIFICATIONS**

Product name Crankshaft

OEM# 7580483 11217580483

Engine model N55 N55B30

Car Model For BMW N55 N55B30 X1 X3 X4 X5 X6

Packing method As per customer's requirements

Warranty 12 months