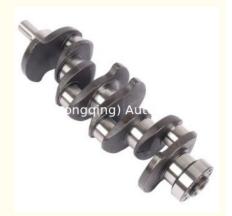

# 4DA1 HFC4DA1-1 Engine Crankshaft 1005011FA090 1040CY4100Q For JAC Isuzu

#### **Product Specification**

Product Name: Crankshaft

• OEM NO: 1005011FA090 1040CY4100Q

• Engine Model: 4DA1 HFC4DA1-1

Warranty: 1 YearCondition: New

• Application: For Isuzu Engine 4DA1 HFC4DA1-1

### **PRODUCT SPECIFICATIONS**

Product name Crankshaft

OEM# 1005011FA090 1040CY4100Q

Engine model 4DA1 HFC4DA1-1

Application For Isuzu Engine 4DA1 HFC4DA1-1

Place of Origin China

Warranty 12 months