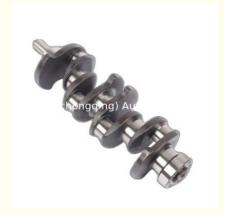

# 4DA1 HFC4DA1-1 Engine Crankshaft 1005011FA090 1040CY4100Q For JAC Isuzu

#### **Product Specification**

Product Name: Crankshaft

• OEM NO: 1005011FA090 1040CY4100Q

• Engine Model: 4DA1 HFC4DA1-1

Warranty: 1 YearCondition: New

• Application: For Isuzu Engine 4DA1 HFC4DA1-1

### **PRODUCT SPECIFICATIONS**

Product name Crankshaft

OEM# 1005011FA090 1040CY4100Q

Engine model 4DA1 HFC4DA1-1

Application For Isuzu Engine 4DA1 HFC4DA1-1

Place of Origin China

Warranty 12 months