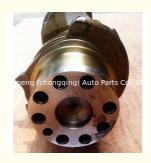

# 6D40 Engine Crankshaft ME120533 ME-120533 For Mitsubishi 6DB1 6DB10

#### **Basic Information**

• Place of Origin: Chongqing, China

• Minimum Order Quantity: Negotiable

Price: \$290.00/pieces 1-19 pieces
 Packaging Details: Carton box/Pallet /wooden box

the exact delivery time depends on order

quantity

• Payment Terms: L/C, T/T



### **Product Specification**

Product Name: Crankshaft
OEM NO: ME120533
Engine Code: 6D40
Warranty: 1 Year
Condition: New

• Application: For Mitsubishi 6D40 6DB1 6DB10



### More Images





## **PRODUCT SPECIFICATIONS**

Product name Crankshaft

OEM# ME120533

Engine model 6D40

Application For Mitsubishi 6D40 6DB1 6DB10

Place of Origin China

Warranty 12 months

## THE MAIN PRODUCTS













### **COMPANY PROFILE**

Ximeng parts is a professional auto supplier with more than 19 years's experience, we specialized in engine parts for all kinds of cars, and also supply transmission parts, suspension parts and body parts.

We fous on high quality , provide excellet service , devote to be the reliable partner and supplier of our clients .



## **PRODUCT LINES**

Engine parts: Long block, cylinder head, camshaft crankshaft, oil pump,

water pump, starter, alternator, conrod, rocker arm.

Suspension parts: shock absorber, control arm, engine mount, bearing, etc.

Transmis