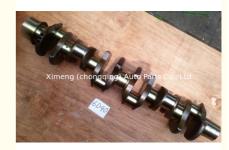

# 6D40 Engine Crankshaft ME120533 ME-120533 For Mitsubishi 6DB1 6DB10

#### **Basic Information**

• Place of Origin: Chongqing, China

• Minimum Order Quantity: Negotiable

Price: \$290.00/pieces 1-19 pieces
 Packaging Details: Carton box/Pallet /wooden box

the exact delivery time depends on order

quantity

• Payment Terms: L/C, T/T



### **Product Specification**

Product Name: Crankshaft
OEM NO: ME120533
Engine Code: 6D40
Warranty: 1 Year
Condition: New

• Application: For Mitsubishi 6D40 6DB1 6DB10



### More Images





## **PRODUCT SPECIFICATIONS**

Product name Crankshaft

OEM# ME120533

Engine model 6D40

Application For Mitsubishi 6D40 6DB1 6DB10

Place of Origin China

Warranty 12 months

## THE MAIN PRODUCTS













### **COMPANY PROFILE**

Ximeng parts is a professional auto supplier with more than 19 years's experience, we specialized in engine parts for all kinds of cars, and also supply transmission parts, suspension parts and body parts.

We fous on high quality , provide excellet service , devote to be the reliable partner and supplier of our clients .



## **PRODUCT LINES**

Engine parts: Long block, cylinder head, camshaft crankshaft, oil pump,

water pump, starter, alternator, conrod, rocker arm.

Suspension parts: shock absorber, control arm, engine mount, bear