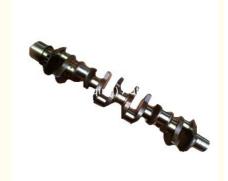

# 6D40 Engine Crankshaft ME120533 ME-120533 For Mitsubishi 6DB1 6DB10

### **Product Specification**

Product Name: Crankshaft
OEM NO: ME120533
Engine Code: 6D40
Warranty: 1 Year
Condition: New

• Application: For Mitsubishi 6D40 6DB1 6DB10

## **PRODUCT SPECIFICATIONS**

Product name Crankshaft

OEM# ME120533

Engine model 6D40

Application For Mitsubishi 6D40 6DB1 6DB10

Place of Origin China

Warranty 12 months