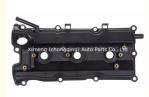

### FX35 G35 M35 Valve Cover 13264AM610 132708J112 for Nissan 350Z Infiniti

### **Product Specification**

Product Name: Engine Valve Cover

• Condition: New

• OE NO.: 13264AM610, 132708J112

• Warranty: 1 Year

Application: For Nissan 350Z Infiniti FX35 G35 M35
Package: Netural Packing Or As Per Customer's

# **PRODUCT SPECIFICATIONS**

Product name Engine valve cover

OEM# 13264AM610 132708J112

Car Model For Nissan 350Z Infiniti FX35 G35 M35

Warranty 12 months

Place of Origin China