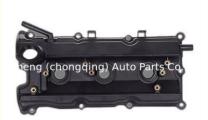

### FX35 G35 M35 Valve Cover 13264AM610 132708J112 for Nissan 350Z Infiniti

### **Product Specification**

Product Name: Engine Valve Cover

• Condition: New

• OE NO.: 13264AM610, 132708J112

• Warranty: 1 Year

Application: For Nissan 350Z Infiniti FX35 G35 M35
Package: Netural Packing Or As Per Customer's

# **PRODUCT SPECIFICATIONS**

Product name Engine valve cover

OEM# 13264AM610 132708J112

Car Model For Nissan 350Z Infiniti FX35 G35 M35

Warranty 12 months

Place of Origin China