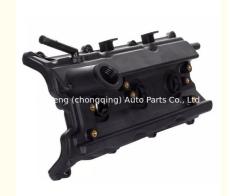

### FX35 G35 M35 Valve Cover 13264AM610 132708J112 for Nissan 350Z Infiniti

### **Product Specification**

Product Name: Engine Valve Cover

• Condition: New

• OE NO.: 13264AM610, 132708J112

• Warranty: 1 Year

Application: For Nissan 350Z Infiniti FX35 G35 M35
Package: Netural Packing Or As Per Customer's

# **PRODUCT SPECIFICATIONS**

Product name Engine valve cover

OEM# 13264AM610 132708J112

Car Model For Nissan 350Z Infiniti FX35 G35 M35

Warranty 12 months

Place of Origin China