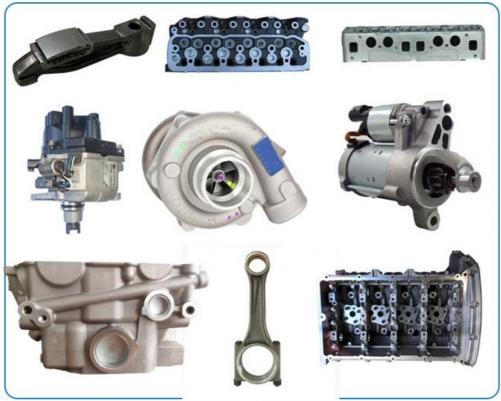

# THE MAIN PRODUCTS

# **PRODUCT LINES**

Engine parts: Long block, cylinder head, camshaft crankshaft, oil pump,

water pump, starter, alternator, conrod, rocker arm.

Suspension parts: shock absorber, control arm, engine mount, bearing, etc.

Transmission parts: gear box, gear, shaft, etc.

Steering systems: Steering rack, steering pump, wheel hub, drive shaft

Body parts: hand door, lamp, mirror. Door lock,etc.