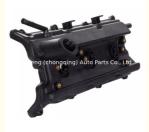

### FX35 G35 M35 Valve Cover 13264AM610 132708J112 for Nissan 350Z Infiniti

### **Product Specification**

Product Name: Engine Valve Cover

• Condition: New

• OE NO.: 13264AM610, 132708J112

• Warranty: 1 Year

Application: For Nissan 350Z Infiniti FX35 G35 M35
Package: Netural Packing Or As Per Customer's

# **PRODUCT SPECIFICATIONS**

Product name Engine valve cover

OEM# 13264AM610 132708J112

Car Model For Nissan 350Z Infiniti FX35 G35 M35

Warranty 12 months

Place of Origin China