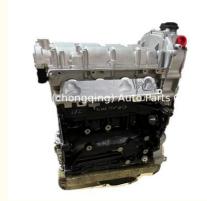

# CFNA Engine Iron Cylinder Block 03C100092Q CPJ 03C100092F for VW GOLF POLO 1.6L

### **Product Specification**

Product Name: Engine Long Block

• OEM NO: 03C100092Q CPJ 03C100092F

Engine Model: CFNAWarranty: 12 MonthsCondition: New

Application: For VW GOLF POLO

• Displacement: 1.6L

## **PRODUCT SPECIFICATIONS**

Product name Engine Long Block

OEM# CFNA EA111

Car Model FOR VW GOLF POLO 1.6L

Warranty 12 months

Place of Origin China