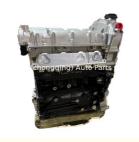

# CFNA Engine Iron Cylinder Block 03C100092Q CPJ 03C100092F for VW GOLF POLO 1.6L

### **Product Specification**

Product Name: Engine Long Block

• OEM NO: 03C100092Q CPJ 03C100092F

Engine Model: CFNAWarranty: 12 MonthsCondition: New

Application: For VW GOLF POLO

• Displacement: 1.6L

## **PRODUCT SPECIFICATIONS**

Product name Engine Long Block

OEM# CFNA EA111

Car Model FOR VW GOLF POLO 1.6L

Warranty 12 months

Place of Origin China