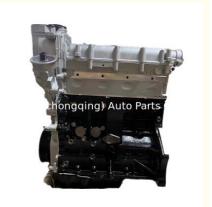

# CFNA Engine Iron Cylinder Block 03C100092Q CPJ 03C100092F for VW GOLF POLO 1.6L

### **Product Specification**

Product Name: Engine Long Block

• OEM NO: 03C100092Q CPJ 03C100092F

Engine Model: CFNAWarranty: 12 MonthsCondition: New

Application: For VW GOLF POLO

• Displacement: 1.6L

## **PRODUCT SPECIFICATIONS**

Product name Engine Long Block

OEM# CFNA EA111

Car Model FOR VW GOLF POLO 1.6L

Warranty 12 months

Place of Origin China