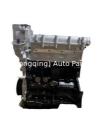

# CFNA Engine Iron Cylinder Block 03C100092Q CPJ 03C100092F for VW GOLF POLO 1.6L

### **Product Specification**

Product Name: Engine Long Block

• OEM NO: 03C100092Q CPJ 03C100092F

Engine Model: CFNAWarranty: 12 MonthsCondition: New

Application: For VW GOLF POLO

• Displacement: 1.6L

## **PRODUCT SPECIFICATIONS**

Product name Engine Long Block

OEM# CFNA EA111

Car Model FOR VW GOLF POLO 1.6L

Warranty 12 months

Place of Origin China