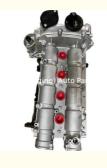

# CFNA Engine Iron Cylinder Block 03C100092Q CPJ 03C100092F for VW GOLF POLO 1.6L

### **Product Specification**

Product Name: Engine Long Block

• OEM NO: 03C100092Q CPJ 03C100092F

Engine Model: CFNAWarranty: 12 MonthsCondition: New

Application: For VW GOLF POLO

• Displacement: 1.6L

## **PRODUCT SPECIFICATIONS**

Product name Engine Long Block

OEM# CFNA EA111

Car Model FOR VW GOLF POLO 1.6L

Warranty 12 months

Place of Origin China