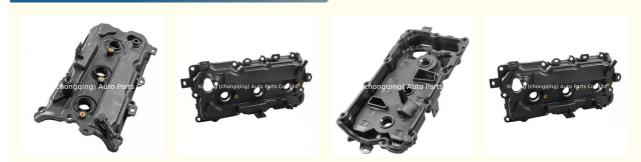

#### More Images

### Engine Valve Cover 13264JN01A 13264JP01B 13264-JP01A For Nissan Teana **J**32

## **PRODUCT SPECIFICATIONS**

| Product name   | Engine valve cover             |
|----------------|--------------------------------|
| OEM#           | 13264JN01A 13264JP01B          |
| Car Model      | For Nissan Teana J32           |
| Packing method | As per customer's requirements |
| Warranty       | 12 months                      |
|                |                                |