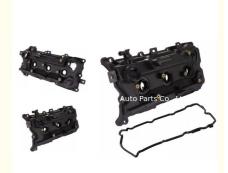

### Engine Valve Cover 13264JN01A 13264JP01B 13264-JP01A For Nissan Teana **J**32

- Product Name:
- OE NO.:
- Application:
- Condition:
- Warranty:
- Package:
- Engine Valve Cover 13264JN01A 11127555212 For Nissan Teana J32 New
- 1 Year
- Netural Packing Or As Per Customer's Requirements

## **PRODUCT SPECIFICATIONS**

| Product name   | Engine valve cover             |
|----------------|--------------------------------|
| OEM#           | 13264JN01A 13264JP01B          |
| Car Model      | For Nissan Teana J32           |
| Packing method | As per customer's requirements |
| Warranty       | 12 months                      |
|                |                                |