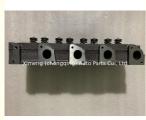

#### **Product Specification**

- Product Name:
- OE NO.:
- Reference NO.:
- Warranty:
- Condition:
- Engine Model:
- Application:

| Cylinder Head Assy                          |
|---------------------------------------------|
| V1505                                       |
| HL0083, WG1011101                           |
| 1year                                       |
| New                                         |
| V2607 V3800 V2403 V3600 D722 D1703<br>D1105 |
| For KUBOTA                                  |

# **PRODUCT SPECIFICATIONS**

| Product name    | Cylinder Head Assy                       |
|-----------------|------------------------------------------|
| OEM#            | V1105                                    |
| Engine model    | V2607 V3800 V2403 V3600 D722 D1703 D1105 |
| Car Model       | FOR KUBOTA                               |
| Packing method  | As per customer's requirements           |
| Warranty        | 12 months                                |
| Place of Origin | China                                    |