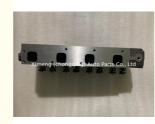

#### **Product Specification**

- Product Name:
- OE NO.:
- Reference NO.:
- Warranty:
- Condition:
- Engine Model:
- Application:

| Cylinder Head Assy                          |
|---------------------------------------------|
| V1505                                       |
| HL0083, WG1011101                           |
| 1year                                       |
| New                                         |
| V2607 V3800 V2403 V3600 D722 D1703<br>D1105 |
| For KUBOTA                                  |

# **PRODUCT SPECIFICATIONS**

| Product name    | Cylinder Head Assy                       |
|-----------------|------------------------------------------|
| OEM#            | V1105                                    |
| Engine model    | V2607 V3800 V2403 V3600 D722 D1703 D1105 |
| Car Model       | FOR KUBOTA                               |
| Packing method  | As per customer's requirements           |
| Warranty        | 12 months                                |
| Place of Origin | China                                    |