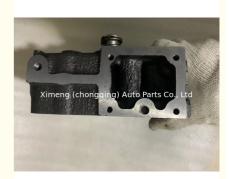

#### **Product Specification**

- Product Name:
- OE NO.:
- Reference NO.:
- Warranty:
- Condition:
- Engine Model:
- Application:

| Cylinder Head Assy                          |
|---------------------------------------------|
| V1505                                       |
| HL0083, WG1011101                           |
| 1year                                       |
| New                                         |
| V2607 V3800 V2403 V3600 D722 D1703<br>D1105 |
| For KUBOTA                                  |

# **PRODUCT SPECIFICATIONS**

| Product name    | Cylinder Head Assy                       |
|-----------------|------------------------------------------|
| OEM#            | V1105                                    |
| Engine model    | V2607 V3800 V2403 V3600 D722 D1703 D1105 |
| Car Model       | FOR KUBOTA                               |
| Packing method  | As per customer's requirements           |
| Warranty        | 12 months                                |
| Place of Origin | China                                    |