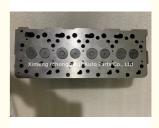

#### **Product Specification**

- Product Name:
- OE NO.:
- Reference NO.:
- Warranty:
- Condition:
- Engine Model:
- Application:

| Cylinder Head Assy                          |
|---------------------------------------------|
| V1505                                       |
| HL0083, WG1011101                           |
| 1year                                       |
| New                                         |
| V2607 V3800 V2403 V3600 D722 D1703<br>D1105 |
| For KUBOTA                                  |

# **PRODUCT SPECIFICATIONS**

| Product name    | Cylinder Head Assy                       |
|-----------------|------------------------------------------|
| OEM#            | V1105                                    |
| Engine model    | V2607 V3800 V2403 V3600 D722 D1703 D1105 |
| Car Model       | FOR KUBOTA                               |
| Packing method  | As per customer's requirements           |
| Warranty        | 12 months                                |
| Place of Origin | China                                    |