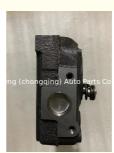

#### **Product Specification**

- Product Name:
- OE NO.:
- Reference NO.:
- Warranty:
- Condition:
- Engine Model:
- Application:

| Cylinder Head Assy                          |
|---------------------------------------------|
| V1505                                       |
| HL0083, WG1011101                           |
| 1year                                       |
| New                                         |
| V2607 V3800 V2403 V3600 D722 D1703<br>D1105 |
| For KUBOTA                                  |

# **PRODUCT SPECIFICATIONS**

| Product name    | Cylinder Head Assy                       |
|-----------------|------------------------------------------|
| OEM#            | V1105                                    |
| Engine model    | V2607 V3800 V2403 V3600 D722 D1703 D1105 |
| Car Model       | FOR KUBOTA                               |
| Packing method  | As per customer's requirements           |
| Warranty        | 12 months                                |
| Place of Origin | China                                    |