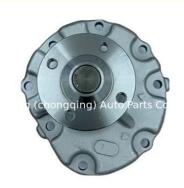

### N04C Water Pump 16100-E0040 16100-78170 16100-4080 16100-E0780 For Hino NO4C

#### **Product Specification**

• Product Name: Water Pump

• OE NO.: 16100-78170, 16100-E0040, 16100-4080,

16100-E0780

NO4C • Engine Model: · Application: For HINO • Warranty: 1year

• Highlight: N04C Water pump, 16100-E0040,

### **Product Description**

N04C Water pump 16100-E0040 16100-78170 16100-4080 16100-E0780 for Hino NO4C

# PRODUCT SPECIFICATIONS

Product name Water pump

OEM# 16100-78170 16100-E0040 16100-4080 16100-E0780

Engine model NO4C

Application for Hino truck

Packing method As per customer's requirements

Place of Origin China