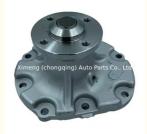

### N04C Water Pump 16100-E0040 16100-78170 16100-4080 16100-E0780 For Hino NO4C

#### **Product Specification**

• Product Name: Water Pump

• OE NO.: 16100-78170, 16100-E0040, 16100-4080,

16100-E0780

NO4C • Engine Model: · Application: For HINO • Warranty: 1year

• Highlight: N04C Water pump, 16100-E0040,

### **Product Description**

N04C Water pump 16100-E0040 16100-78170 16100-4080 16100-E0780 for Hino NO4C

# PRODUCT SPECIFICATIONS

Product name Water pump

OEM# 16100-78170 16100-E0040 16100-4080 16100-E0780

Engine model NO4C

Application for Hino truck

Packing method As per customer's requirements

Place of Origin China