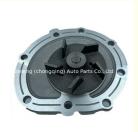

### N04C Water Pump 16100-E0040 16100-78170 16100-4080 16100-E0780 For Hino NO4C

#### **Product Specification**

• Product Name: Water Pump

• OE NO.: 16100-78170, 16100-E0040, 16100-4080,

16100-E0780

NO4C • Engine Model: · Application: For HINO • Warranty: 1year

• Highlight: N04C Water pump, 16100-E0040,

### **Product Description**

N04C Water pump 16100-E0040 16100-78170 16100-4080 16100-E0780 for Hino NO4C

# PRODUCT SPECIFICATIONS

Product name Water pump

OEM# 16100-78170 16100-E0040 16100-4080 16100-E0780

Engine model NO4C

Application for Hino truck

Packing method As per customer's requirements

Place of Origin China