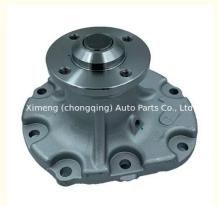

### N04C Water Pump 16100-E0040 16100-78170 16100-4080 16100-E0780 For Hino NO4C

#### **Product Specification**

• Product Name: Water Pump

• OE NO.: 16100-78170, 16100-E0040, 16100-4080,

16100-E0780

NO4C • Engine Model: · Application: For HINO • Warranty: 1year

• Highlight: N04C Water pump, 16100-E0040,

### **Product Description**

N04C Water pump 16100-E0040 16100-78170 16100-4080 16100-E0780 for Hino NO4C

# PRODUCT SPECIFICATIONS

Product name Water pump

OEM# 16100-78170 16100-E0040 16100-4080 16100-E0780

Engine model NO4C

Application for Hino truck

Packing method As per customer's requirements

Place of Origin China